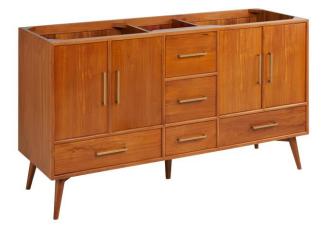

## 60" NOVAK DOUBLE TEAK VANITY - TEAK

SKU: 478411 Code: SH478411

## **FEATURES**

Material: Teak
Product Finish: Teak
Number of Doors: 4
Number of Drawers: 5
Soft-Close Hinges: Yes
Soft-Close Slides: Yes
Dovetail Drawers: Yes
Hardware Finish: Brass
Built-In Adjusters: Yes