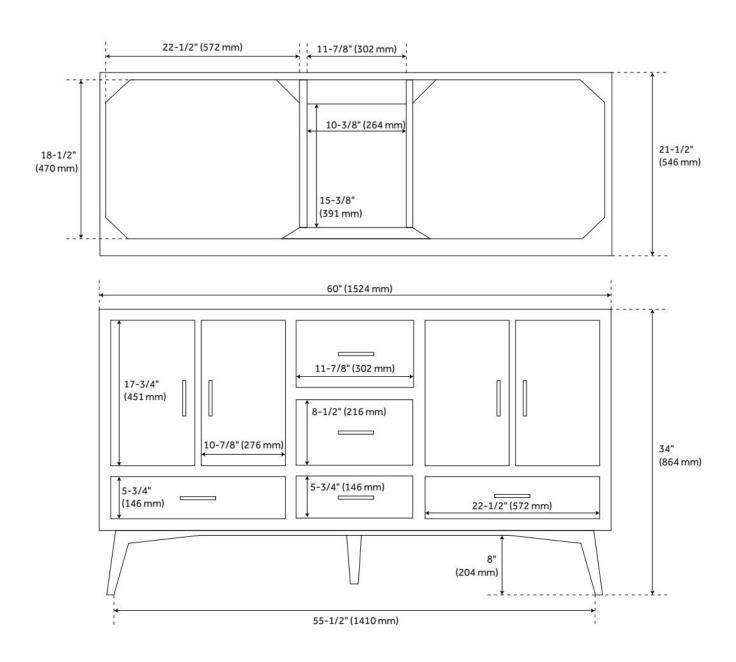

## **ADDITIONAL FEATURES**

- View the full Novak collection for coordinated mirrors and hardware.
- See Installation Instructions for directions to attach the vanity top and sink.
- All dimensions are (± 1/2").
- Learn how to care for this teak product with our<link</li>
- Learn how to care for this teak product with our Teak Care Guide