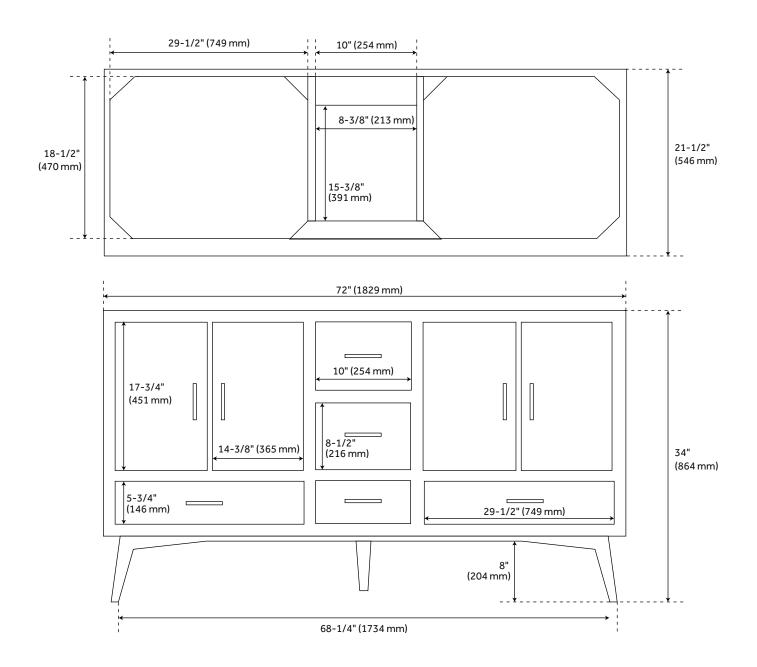

#### **FEATURES**

Installation Type: Freestanding

Features: Matching Mirror; Soft-Close Hinges

Product Finish: Teak Material: Teak Number of Doors: 4 Number of Drawers: 5

Width: 72" Height: 34" Depth: 21-1/2"

#### **ADDITIONAL FEATURES**

- See Installation Instructions for directions to attach the vanity top and sink.
- All dimensions are (± 1/2").

REVISED 6/8/2023

# 72" NOVAK DOUBLE TEAK VANITY - TEAK

All dimensions and specifications are nominal and may vary. Use actual products for accuracy in critical situations.