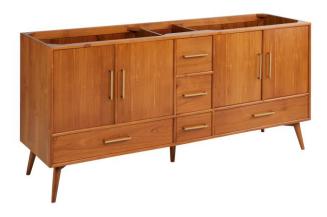

### 72" NOVAK DOUBLE TEAK VANITY - TEAK

SKU: 478413 Code: SH478413

#### **FEATURES**

Installation Type: Freestanding

Features: Matching Mirror; Soft-Close Hinges

Product Finish: Teak Material: Teak Number of Doors: 4 Number of Drawers: 5

Width: 72" Height: 34" Depth: 21-1/2"

Assembly Required: No Dovetail Drawers: Yes Number of Basins: 2

Vanity Top Options: No Top

Faucet Included: No

Vanity Top Material: No Top

Size: 72 in

Hardware Finish: Brass Built-In Adjusters: Yes Sink Included: no

Vanity Top Included: no

Backsplash: No Mirror Included: No