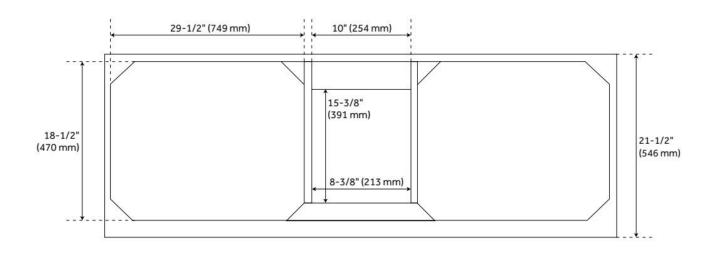

## **ADDITIONAL FEATURES**

- View the full Novak collection for coordinated mirrors and hardware.
- See Installation Instructions for directions to attach the vanity top and sink.
- All dimensions are (± 1/2").
- Learn how to care for this teak product with our<link</li>
- Learn how to care for this teak product with our Teak Care Guide