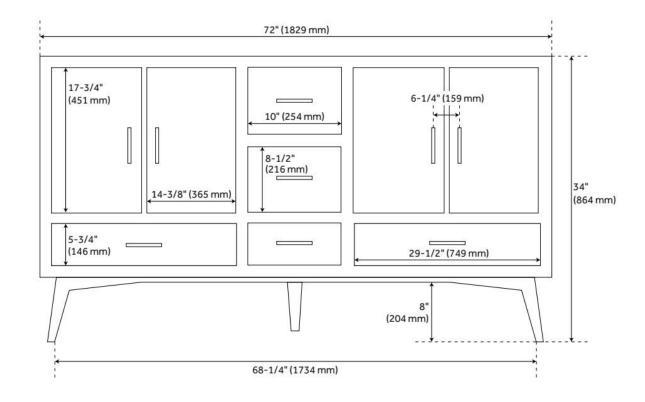

## **FEATURES**

Material: Teak
Product Finish: Teak
Number of Doors: 4
Number of Drawers: 5
Soft-Close Hinges: Yes
Soft-Close Slides: Yes
Dovetail Drawers: Yes
Hardware Finish: Brass
Built-In Adjusters: Yes

## **ADDITIONAL FEATURES**

- View the full Novak collection for coordinated mirrors and hardware.
- See Installation Instructions for directions to attach the vanity top and sink.
- All dimensions are (± 1/2").
- Learn how to care for this teak product with our<link</li>
- Learn how to care for this teak product with our Teak Care Guide