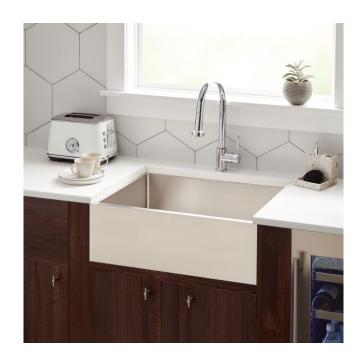

## 30" ATWOOD STAINLESS STEEL FARMHOUSE SINK

SKU: 478417 Code: SH478417

## **FEATURES**

Material: Stainless Steel Product Finish: Stainless Steel Installation Type: Farmhouse

Shape: Rectangle

Drain Placement: Center Rear Fits Drain Hole Size: 3-1/2" Faucet Centers: No Faucet Hole

## **ADDITIONAL FEATURES**

- Made of 16-gauge, 304-grade stainless steel.
- Handcrafted with matte finish.
- Apron height: 9"

**REVISED 7/5/2024** 