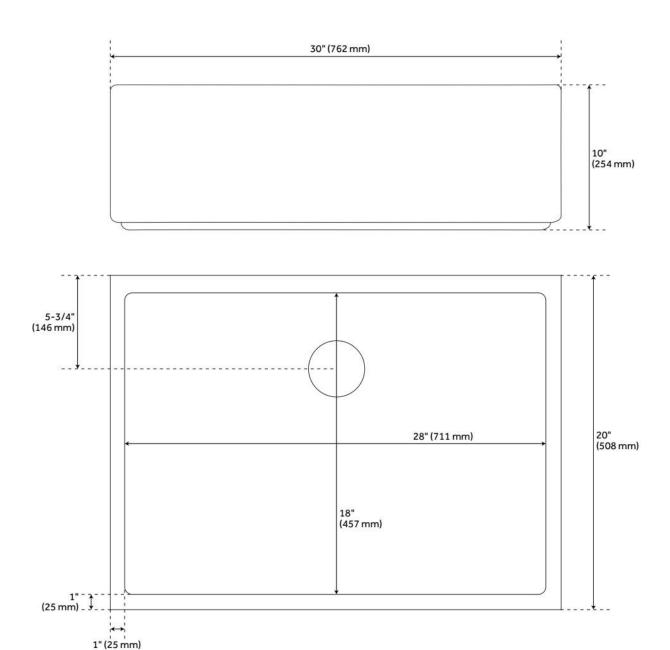

## 30" ATWOOD STAINLESS STEEL FARMHOUSE SINK

SKU: 478417 Code: SH478417

## **FEATURES**

Material: Stainless Steel Product Finish: Stainless Steel Installation Type: Farmhouse

Shape: Rectangle

Drain Placement: Center Rear Fits Drain Hole Size: 3-1/2" Faucet Centers: No Faucet Hole

## **ADDITIONAL FEATURES**

- Made of 16-gauge, 304-grade stainless steel.
- Handcrafted with matte finish.
- Apron height: 9"

**REVISED 7/5/2024** 