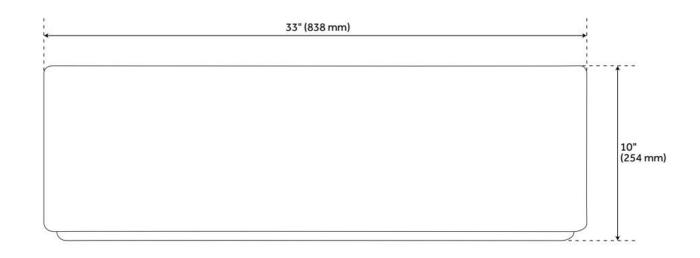

## **FEATURES**

Material: Stainless Steel Product Finish: Stainless Steel Installation Type: Farmhouse

Shape: Rectangle

Drain Placement: Center Rear Fits Drain Hole Size: 3-1/2" Faucet Centers: No Faucet Hole

## **ADDITIONAL FEATURES**

- Made of 16-gauge, 304-grade stainless steel.
- Handcrafted with matte finish.
- Apron height: 9-7/8"

REVISED 7/12/2024