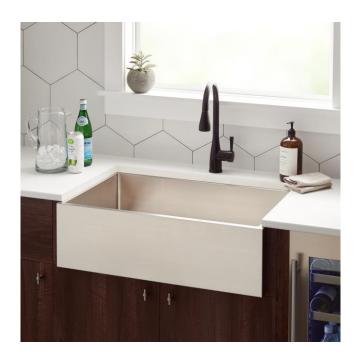

## 33" ATWOOD STAINLESS STEEL FARMHOUSE SINK

SKU: 478419 Code: SH478419

## **FEATURES**

Material: Stainless Steel Product Finish: Stainless Steel Installation Type: Farmhouse

Shape: Rectangle

Drain Placement: Center Rear Fits Drain Hole Size: 3-1/2" Faucet Centers: No Faucet Hole

## **ADDITIONAL FEATURES**

- Made of 16-gauge, 304-grade stainless steel.
- Handcrafted with matte finish.
- Apron height: 9-7/8"

REVISED 7/12/2024