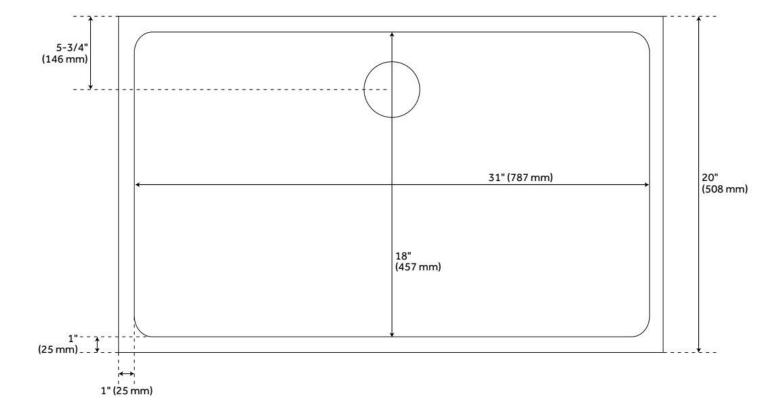

## **FEATURES**

Material: Stainless Steel Product Finish: Stainless Steel Installation Type: Farmhouse

Shape: Rectangle

Drain Placement: Center Rear Fits Drain Hole Size: 3-1/2" Faucet Centers: No Faucet Hole

Overflow Hole: No

Mounting Hardware Included: No

SH212165, SH446618, SH406049

Optional Accessory: Strainer: SH482757, SH482758, SH480532, SH446624, SH482759, SH480531, SH402266, SH212170,SH446628, SH171SS, SH482752, SH482753, SH480538, SH446614, SH446615, SH482754, SH480537, SH196809,