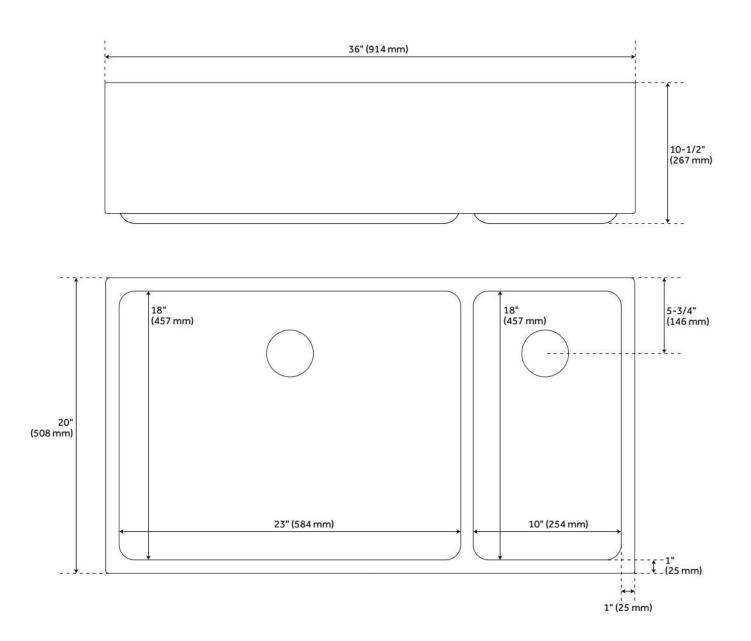

## 36" ATWOOD 70/30 OFFSET DOUBLE-BOWL STAINLESS STEEL FARMHOUSE SINK

SKU: 478420 Code: SH478420

## FEATURES

Material: Stainless Steel Product Finish: Stainless Steel Installation Type: Farmhouse Shape: Rectangle Drain Placement: Center Rear Fits Drain Hole Size: 3-1/2" Faucet Centers: No Faucet Hole Overflow Hole: No Mounting Hardware Included: No

## **ADDITIONAL FEATURES**

- Made of 16-gauge, 304-grade stainless steel.
- Handcrafted with matte finish.
- Apron height: 9"

## 36" ATWOOD 70/30 OFFSET DOUBLE-BOWL STAINLESS STEEL FARMHOUSE SINK

SKU: 478420 Code: SH478420

signature hardware.com