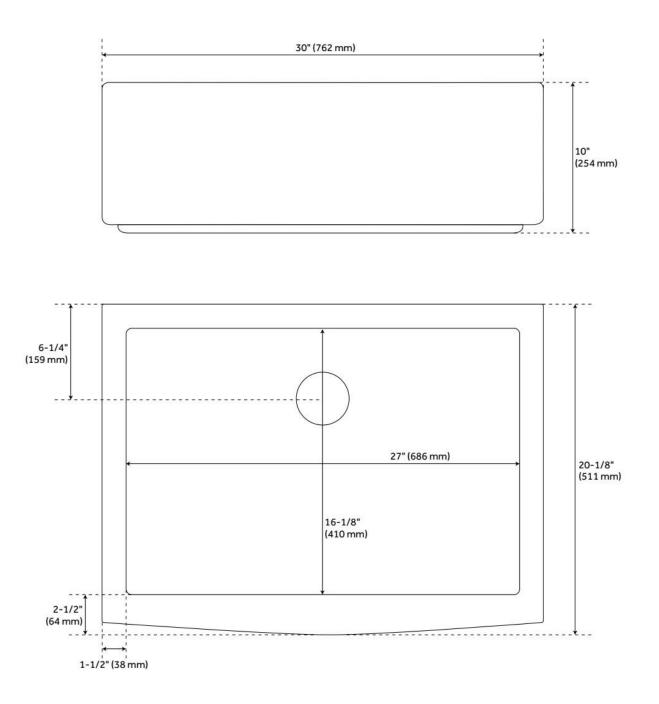

## FEATURES

Material: Stainless Steel Product Finish: Stainless Steel Installation Type: Farmhouse Shape: Rectangle Drain Placement: Center Rear Fits Drain Hole Size: 3-1/2" Faucet Centers: No Faucet Hole Overflow Hole: No Mounting Hardware Included: No

## **ADDITIONAL FEATURES**

- Made of 16-gauge, 304-grade stainless steel.
- Handcrafted with matte finish.
- Apron height: 9"