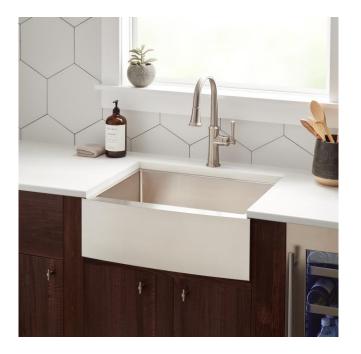

## 30" FOURNIER STAINLESS STEEL FARMHOUSE SINK -CURVED APRON

SKU: 478421 Code: SH478421

## FEATURES

Material: Stainless Steel Product Finish: Stainless Steel Installation Type: Farmhouse Shape: Rectangle Drain Placement: Center Rear Fits Drain Hole Size: 3-1/2" Faucet Centers: No Faucet Hole Overflow Hole: No Mounting Hardware Included: No

## **ADDITIONAL FEATURES**

- Made of 16-gauge, 304-grade stainless steel.
- Handcrafted with matte finish.
- Apron height: 9"