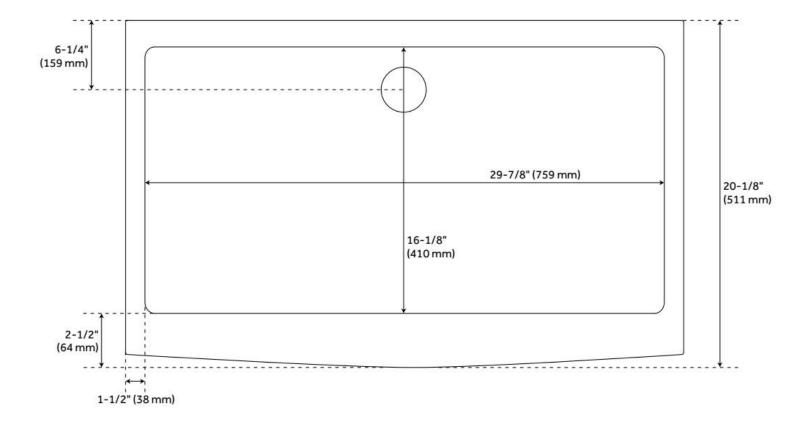

## **FEATURES**

Material: Stainless Steel Product Finish: Stainless Steel Installation Type: Farmhouse

Shape: Rectangle

Drain Placement: Center Rear Fits Drain Hole Size: 3-1/2" Faucet Centers: No Faucet Hole

Overflow Hole: No

Mounting Hardware Included: No

Optional Accessory: Strainer: SH482757, SH482758, SH480532, SH446624, SH482759, SH480531, SH402266, SH212170,SH446628, SH171SS, SH482752, SH482753, SH480538, SH446614, SH446615, SH482754, SH480537, SH196809, SH212165, SH446618, SH406049, Basin Grid: 476941