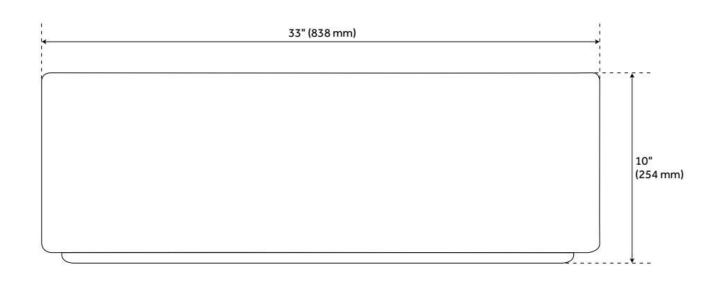

## 33" FOURNIER STAINLESS STEEL FARMHOUSE SINK - CURVED APRON

SKU: 478423 Code: SH478423

## **ADDITIONAL FEATURES**

- Made of 16-gauge, 304-grade stainless steel.
- Handcrafted with matte finish.
- Apron height: 9"