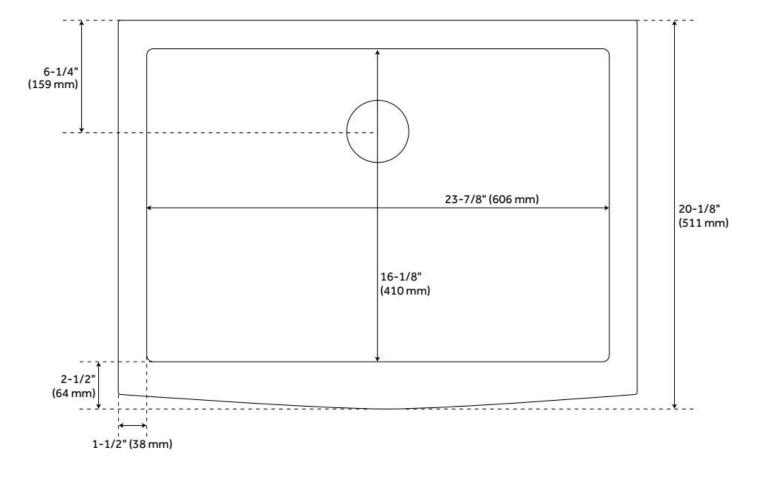

## **FEATURES**

Material: Stainless Steel Product Finish: Stainless Steel Installation Type: Farmhouse

Shape: Rectangle

Drain Placement: Center Rear Fits Drain Hole Size: 3-1/2" Faucet Centers: No Faucet Hole

Overflow Hole: No

Mounting Hardware Included: No

Optional Accessory: Strainer: SH482757, SH482758, SH480532, SH446624, SH482759, SH480531, SH402266, SH212170, SH446628, SH171SS, SH482752, SH482753, SH480538, SH446614, SH446615, SH482754, SH480537, SH196809, SH212165, SH446618, SH406049