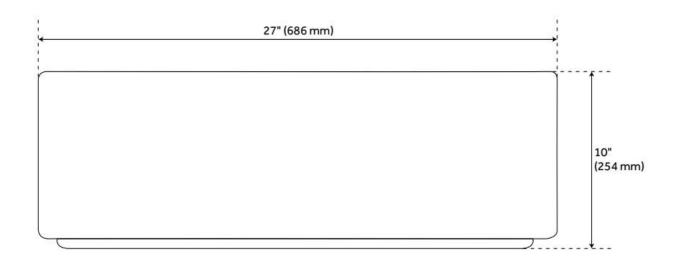

## **ADDITIONAL FEATURES**

- Made of 16-gauge, 304-grade stainless steel.
- · Handcrafted with matte finish.
- Apron height: 9"