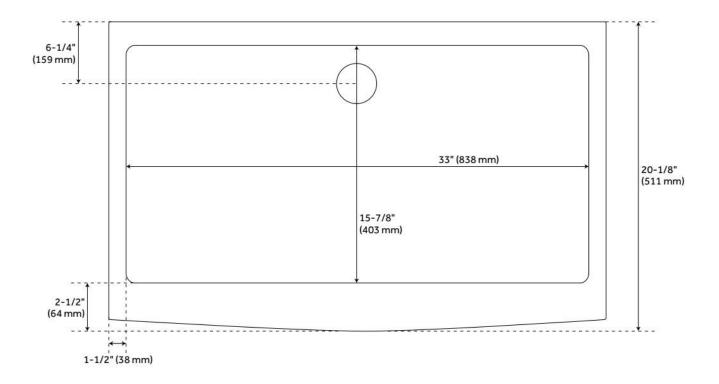

## **FEATURES**

Material: Stainless Steel Product Finish: Stainless Steel Installation Type: Farmhouse

Shape: Rectangle

Drain Placement: Center Rear Fits Drain Hole Size: 3-1/2" Faucet Centers: No Faucet Hole

Overflow Hole: No

Mounting Hardware Included: No

Optional Accessory: Strainer: SH482757, SH482758, SH480532, SH446624, SH482759, SH480531, SH402266, SH212170, SH446628, SH171SS, SH482752, SH482753, SH480538, SH446614, SH446615, SH482754, SH480537, SH196809, SH212165, SH446618, SH406049