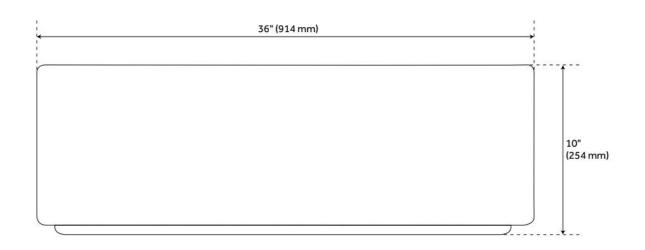

## 36" FOURNIER STAINLESS STEEL FARMHOUSE SINK - CURVED APRON

SKU: 478425 Code: SH478425

## **ADDITIONAL FEATURES**

- Made of 16-gauge, 304-grade stainless steel.
- Handcrafted with matte finish.
- Apron height: 9"