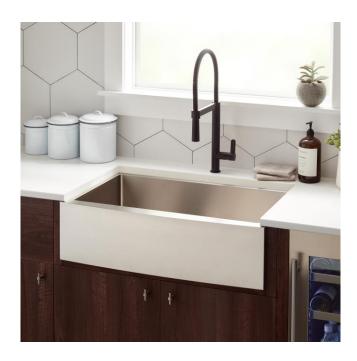

## 36" FOURNIER STAINLESS STEEL FARMHOUSE SINK - CURVED APRON

SKU: 478425 Code: SH478425

## **FEATURES**

Material: Stainless Steel Product Finish: Stainless Steel Installation Type: Farmhouse

Shape: Rectangle

Drain Placement: Center Rear Fits Drain Hole Size: 3-1/2" Faucet Centers: No Faucet Hole

## **ADDITIONAL FEATURES**

- Made of 16-gauge, 304-grade stainless steel.
- Handcrafted with matte finish.
- Apron height: 9"