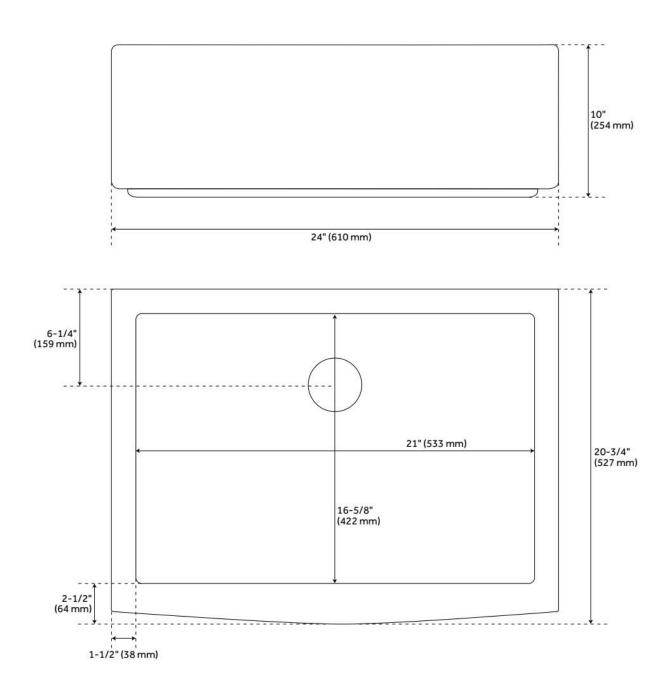

## **FEATURES**

Material: Stainless Steel Product Finish: Stainless Steel Installation Type: Farmhouse

Shape: Rectangle

Drain Placement: Center Rear Fits Drain Hole Size: 3-1/2" Faucet Centers: No Faucet Hole

Overflow Hole: No

Mounting Hardware Included: No

Optional Accessory: Strainer: SH482757, SH482758, SH480532, SH446624, SH482759, SH480531, SH402266, SH212170, SH446628, SH171SS, SH482752, SH482753, SH480538, SH446614, SH446615, SH482754, SH480537, SH196809, SH212165, SH446618, SH406049, Basin Grid: 476939

## **ADDITIONAL FEATURES**

- Made of 16-gauge, 304-grade stainless steel.
- Handcrafted with matte finish.
- Apron height: 9"

REVISED 7/5/2024