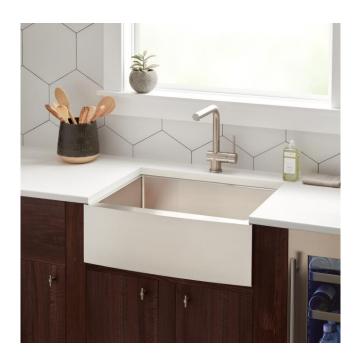

## 24" FOURNIER STAINLESS STEEL FARMHOUSE SINK - CURVED APRON

SKU: 478427 Code: SH478427

## **FEATURES**

Material: Stainless Steel Product Finish: Stainless Steel Installation Type: Farmhouse

Shape: Rectangle

Drain Placement: Center Rear Fits Drain Hole Size: 3-1/2" Faucet Centers: No Faucet Hole

## **ADDITIONAL FEATURES**

- Made of 16-gauge, 304-grade stainless steel.
- Handcrafted with matte finish.
- Apron height: 9"

REVISED 7/5/2024