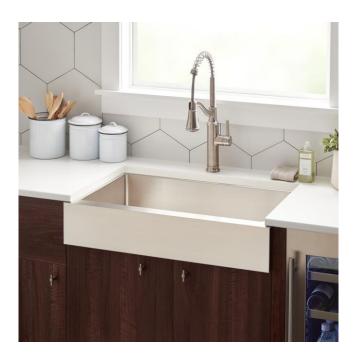

## 36" HAZELTON STAINLESS STEEL RETROFIT FARMHOUSE SINK

SKU: 478430 Code: SH478430

## **FEATURES**

Material: Stainless Steel Product Finish: Stainless Steel Installation Type: Farmhouse

Shape: Rectangle

Drain Placement: Center Rear Fits Drain Hole Size: 3-1/2" Faucet Centers: No Faucet Hole

## **ADDITIONAL FEATURES**

- Made of 16-gauge, 304-grade stainless steel.
- Handcrafted with matte finish.
- Apron height: 6-1/2"