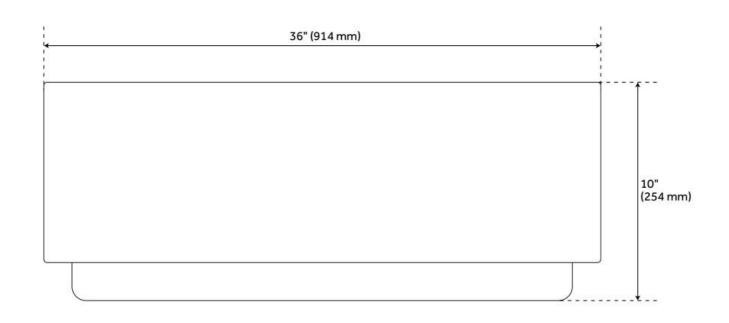

## 36" HAZELTON STAINLESS STEEL RETROFIT FARMHOUSE SINK

SKU: 478430 Code: SH478430

## **FEATURES**

Material: Stainless Steel Product Finish: Stainless Steel Installation Type: Farmhouse

Shape: Rectangle

Drain Placement: Center Rear Fits Drain Hole Size: 3-1/2" Faucet Centers: No Faucet Hole

## **ADDITIONAL FEATURES**

- Made of 16-gauge, 304-grade stainless steel.
- Handcrafted with matte finish.
- Apron height: 6-1/2"