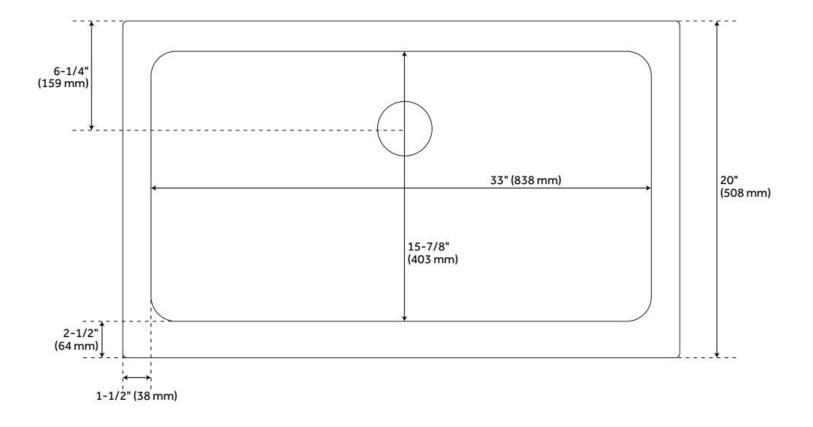

## 36" HAZELTON STAINLESS STEEL RETROFIT FARMHOUSE SINK

SKU: 478430 Code: SH478430

## **FEATURES**

Material: Stainless Steel Product Finish: Stainless Steel Installation Type: Farmhouse

Shape: Rectangle

Drain Placement: Center Rear Fits Drain Hole Size: 3-1/2" Faucet Centers: No Faucet Hole

Overflow Hole: No

Mounting Hardware Included: No

SH212165, SH446618, SH406049

Optional Accessory: Strainer: SH482757, SH482758, SH480532, SH446624, SH482759, SH480531, SH402266, SH212170,SH446628, SH171SS, SH482752, SH482753, SH480538, SH446614, SH446615, SH482754, SH480537, SH196809,