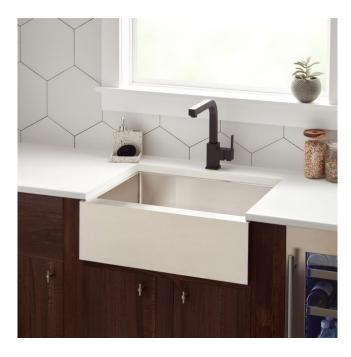

## 24" HAZELTON STAINLESS STEEL FARMHOUSE SINK

SKU: 478431 Code: SH478431

## **FEATURES**

Material: Stainless Steel Product Finish: Stainless Steel Installation Type: Farmhouse

Shape: Rectangle

Drain Placement: Center Rear Fits Drain Hole Size: 3-1/2" Faucet Centers: No Faucet Hole

## **ADDITIONAL FEATURES**

- Made of 16-gauge, 304-grade stainless steel.
- Handcrafted with matte finish.
- Apron height: 9"

REVISED 7/10/2024