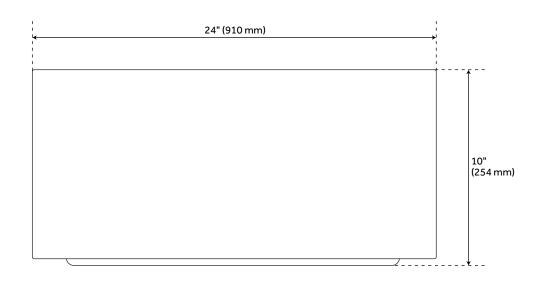

## **ADDITIONAL FEATURES**

- Made of 16-gauge, 304-grade stainless steel.
- Handcrafted with matte finish.
- Apron height: 9"

REVISED 7/10/2024