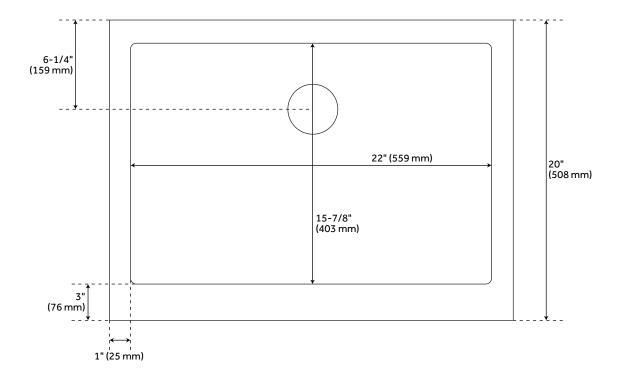

## **FEATURES**

Material: Stainless Steel Product Finish: Stainless Steel Installation Type: Farmhouse

Shape: Rectangle

Drain Placement: Center Rear Fits Drain Hole Size: 3-1/2" Faucet Centers: No Faucet Hole

Overflow Hole: No

Mounting Hardware Included: No

Optional Accessory: Strainer: SH482757, SH482758, SH480532, SH446624, SH482759, SH480531, SH402266, SH212170, SH446628, SH171SS, SH482752, SH482753, SH480538, SH446614, SH446615, SH482754, SH480537, SH196809, SH212165, SH446618, SH406049, Basin Grid: 476944