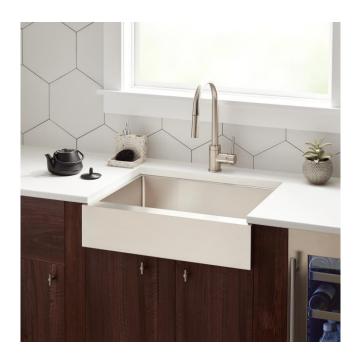

## 30" HAZELTON STAINLESS STEEL RETROFIT FARMHOUSE SINK

SKU: 478433 Code: SH478433

## **FEATURES**

Material: Stainless Steel Product Finish: Stainless Steel Installation Type: Farmhouse

Shape: Rectangle

Drain Placement: Center Rear Fits Drain Hole Size: 3-1/2" Faucet Centers: No Faucet Hole

## **ADDITIONAL FEATURES**

- Made of 16-gauge, 304-grade stainless steel.
- Handcrafted with matte finish.
- Apron height: 6-1/2"