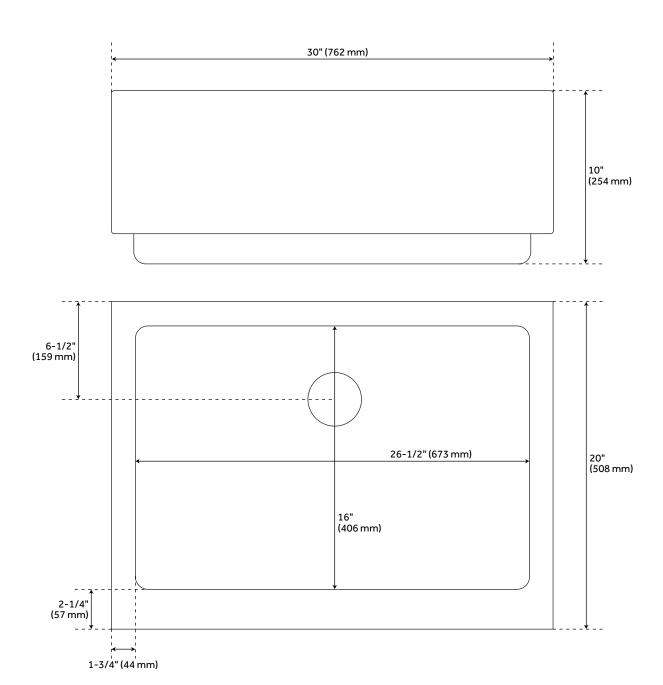

## 30" HAZELTON STAINLESS STEEL RETROFIT FARMHOUSE SINK

SKU: 478433 Code: SH478433

## **ADDITIONAL FEATURES**

- Made of 16-gauge, 304-grade stainless steel.
- Handcrafted with matte finish.
- Apron height: 6-1/2"

## 30" HAZELTON STAINLESS STEEL RETROFIT FARMHOUSE SINK

SKU: 478433 Code: SH478433

All dimensions and specifications are nominal and may vary. Use actual products for accuracy in critical situations.