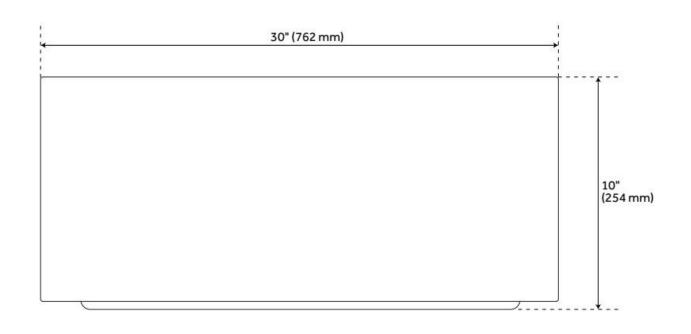

## 30" HAZELTON STAINLESS STEEL FARMHOUSE SINK

SKU: 478434 Code: SH478434

## **FEATURES**

Material: Stainless Steel Product Finish: Stainless Steel Installation Type: Farmhouse

Shape: Rectangle

Drain Placement: Center Rear Fits Drain Hole Size: 3-1/2" Faucet Centers: No Faucet Hole

## **ADDITIONAL FEATURES**

- Made of 16-gauge, 304-grade stainless steel.
- Handcrafted with matte finish.
- Apron height: 9"

REVISED 7/12/2024