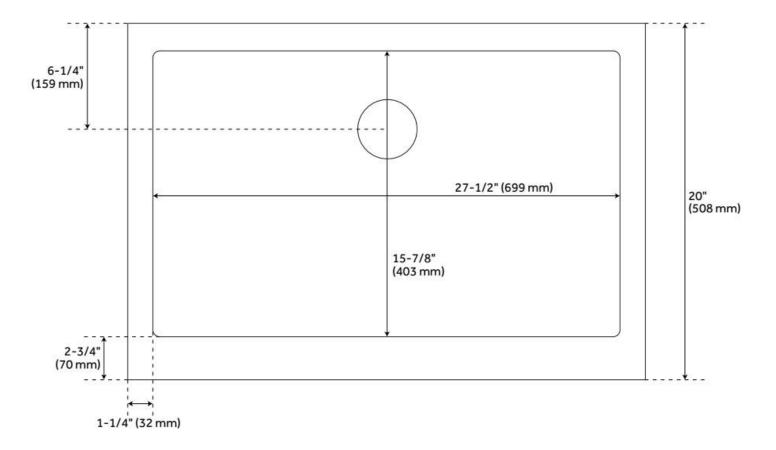

## 30" HAZELTON STAINLESS STEEL FARMHOUSE SINK

SKU: 478434 Code: SH478434

## **FEATURES**

Material: Stainless Steel Product Finish: Stainless Steel Installation Type: Farmhouse

Shape: Rectangle

Drain Placement: Center Rear Fits Drain Hole Size: 3-1/2" Faucet Centers: No Faucet Hole

Overflow Hole: No

Mounting Hardware Included: No

Optional Accessory: Strainer: SH482757, SH482758, SH480532, SH446624, SH482759, SH480531, SH402266, SH212170, SH446628, SH171SS, SH482752, SH482753, SH480538, SH446614, SH446615, SH482754, SH480537, SH196809, SH212165, SH446618, SH406049, Basin Grid: 476947