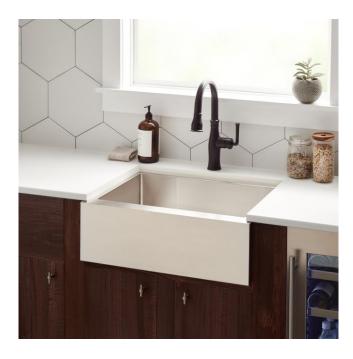

## 30" HAZELTON STAINLESS STEEL FARMHOUSE SINK

SKU: 478434 Code: SH478434

## **FEATURES**

Material: Stainless Steel Product Finish: Stainless Steel Installation Type: Farmhouse

Shape: Rectangle

Drain Placement: Center Rear Fits Drain Hole Size: 3-1/2" Faucet Centers: No Faucet Hole

## **ADDITIONAL FEATURES**

- Made of 16-gauge, 304-grade stainless steel.
- Handcrafted with matte finish.
- Apron height: 9"

REVISED 7/12/2024