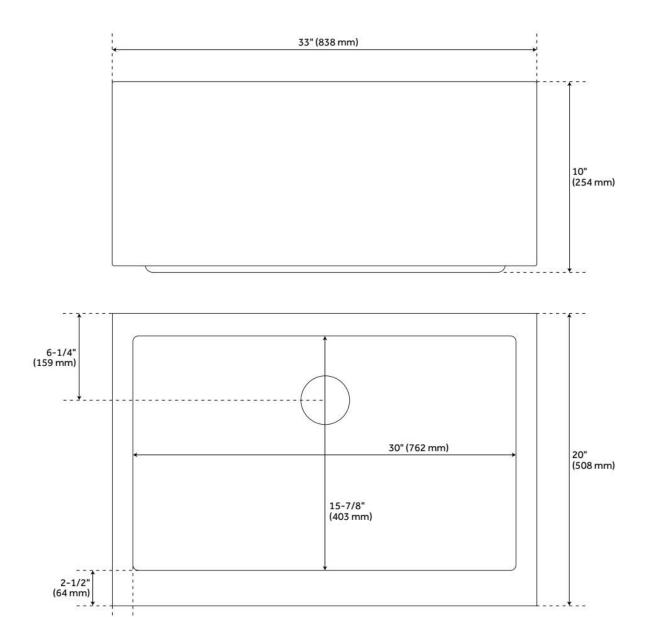

## 33" HAZELTON STAINLESS STEEL FARMHOUSE SINK

SKU: 478438 Code: SH478438

## **FEATURES**

Material: Stainless Steel Product Finish: Stainless Steel Installation Type: Farmhouse

Shape: Rectangle

Drain Placement: Center Rear Fits Drain Hole Size: 3-1/2" Faucet Centers: No Faucet Hole

## **ADDITIONAL FEATURES**

- Made of 16-gauge, 304-grade stainless steel.
- Handcrafted with matte finish.
- Apron height: 9"

**REVISED 7/9/2024** 