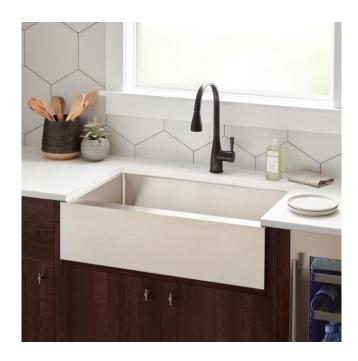

## 33" HAZELTON STAINLESS STEEL FARMHOUSE SINK

SKU: 478438 Code: SH478438

## **FEATURES**

Material: Stainless Steel Product Finish: Stainless Steel Installation Type: Farmhouse

Shape: Rectangle

Drain Placement: Center Rear Fits Drain Hole Size: 3-1/2" Faucet Centers: No Faucet Hole

## **ADDITIONAL FEATURES**

- Made of 16-gauge, 304-grade stainless steel.
- Handcrafted with matte finish.
- Apron height: 9"

**REVISED 7/9/2024** 