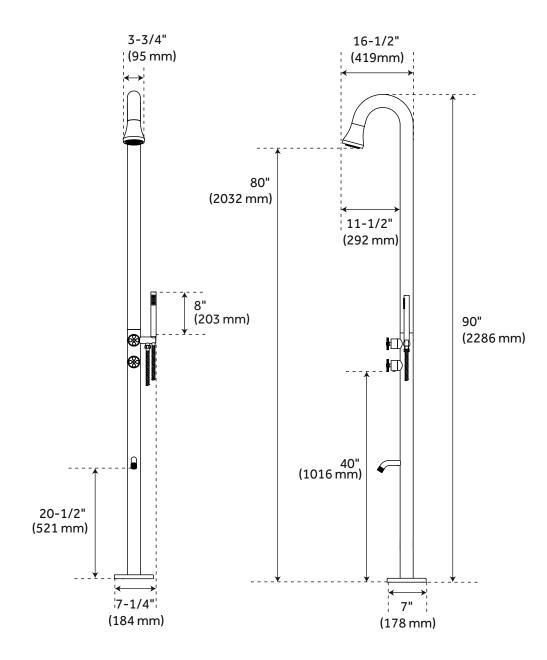

## FEATURES

Features: Hand Shower Included Product Finish: Stainless Steel Material: Stainless Steel Length: 7-1/4" Height: 90" Depth: 16-1/2" Base Plate Length: 7-1/4" Base Plate Height: 7/8" Mounting Hardware Included: Yes Assembly Required: Yes Handle Type: Knob Installation Type: Freestanding Base Plate Width: 7" Number of Shower Heads: 1 Shower Head Diameter: 3-3/4" Shower Head Material: Stainless Steel Shower Head Spray: Rainfall Shower Head Swivel: No Hand Shower Hose Length: 58" Hand Shower Flow Rate: 1.8 gpm (6.8 L/min) @ 80 psi **Diverter Included: Yes Diverter Outlets: 3** Shower Head Flow Rate: 1.8 gpm (6.8 L/min) @ 80 psi