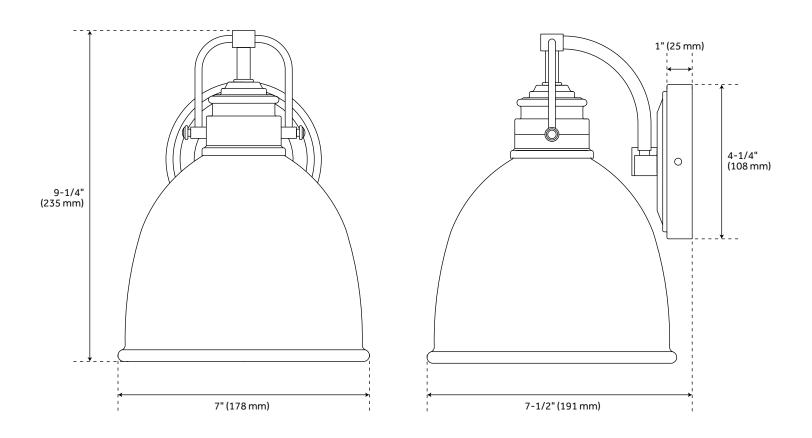

## **FEATURES**

Installation Type: Wall Mount

Design: Modern

Product Finish: White/Polished Chrome

Material: Steel Width: 7" Height: 9-1/4" Depth: 7-1/2"

Base Plate Length: 1"

Base Plate Diameter: 4-1/4"
Mounting Hardware Included: Yes

Shade Finish: White Shade Material: Metal Number of Bulbs: 1 Base Plate Depth: 1"

Location Type: Suitable for Damp Locations

Bulbs Included: No Bulb Type: Medium E-26 Wattage per Bulb: 60 Remote Included: No