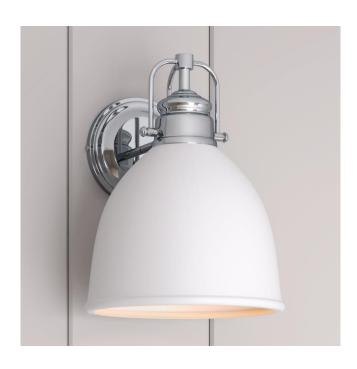

## GRINNELL SINGLE VANITY LIGHT - MATTE WHITE/POLISHED CHROME

SKU: 479619 Code: PHVL3211

UL 1598 / CSA C22.2 No 250.0

## **FEATURES**

Installation Type: Wall Mount

Design: Modern

Product Finish: White/Polished Chrome

Material: Steel Width: 7" Height: 9-1/4" Depth: 7-1/2"

Base Plate Length: 1"

Base Plate Diameter: 4-1/4"
Mounting Hardware Included: Yes

Shade Finish: White Shade Material: Metal Number of Bulbs: 1 Base Plate Depth: 1"

Location Type: Suitable for Damp Locations

Bulbs Included: No Bulb Type: Medium E-26 Wattage per Bulb: 60 Remote Included: No