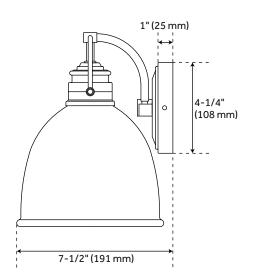

## **FEATURES**

Installation Type: Wall Mount

Design: Modern

Product Finish: White/Polished Chrome

Material: Steel Width: 18" Height: 9-1/4" Depth: 7-1/2"

Mounting Hardware Included: Yes

Shade Finish: White Shade Material: Metal Number of Bulbs: 2 Base Plate Depth: 1"

Location Type: Suitable for Damp Locations Bulbs Included: No Bulb Type: Medium E-26 Wattage per Bulb: 60 Remote Included: No

Canopy/Backplate Depth: 1" Canopy/Backplate Width: 4-1/4"

Extension: 7-1/2" Weight: 4.18 Wire Length: 15 Voltage: 120V Voltage: 120