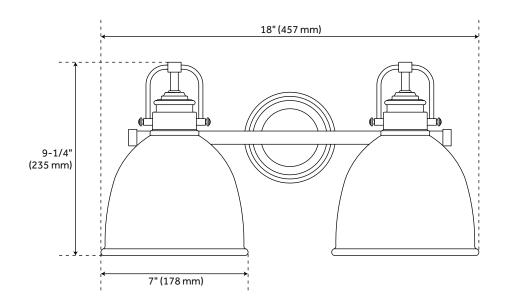

## **FEATURES**

Installation Type: Wall Mount

Design: Modern

Product Finish: White/Polished Chrome

Material: Steel Width: 18" Height: 9-1/4" Depth: 7-1/2"

Mounting Hardware Included: Yes

Shade Finish: White Shade Material: Metal Number of Bulbs: 2 Base Plate Depth: 1"

Location Type: Suitable for Damp Locations Bulbs Included: No Bulb Type: Medium E-26 Wattage per Bulb: 60 Remote Included: No

Canopy/Backplate Depth: 1" Canopy/Backplate Width: 4-1/4"

Extension: 7-1/2" Weight: 4.18 Wire Length: 15 Voltage: 120V Voltage: 120