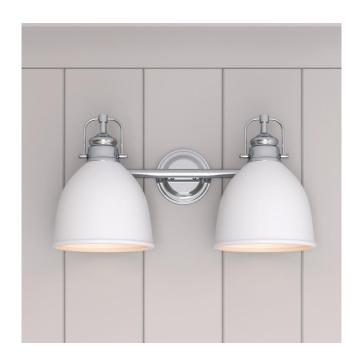

## GRINNELL 2-LIGHT VANITY LIGHT - MATTE WHITE/POLISHED CHROME

SKU: 479806 Code: PHVL3212

UL 1598 / CSA C22.2 No 250.0

## **FEATURES**

Installation Type: Wall Mount

Design: Modern

Product Finish: White/Polished Chrome

Material: Steel Width: 18" Height: 9-1/4" Depth: 7-1/2"

Mounting Hardware Included: Yes

Shade Finish: White Shade Material: Metal Number of Bulbs: 2 Base Plate Depth: 1"