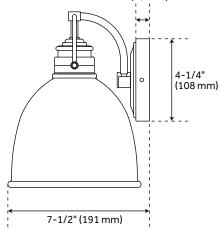

## **FEATURES**

Installation Type: Wall Mount

Design: Modern

Product Finish: White/Polished Chrome

Material: Steel Width: 25-3/4" Height: 9-1/4" Depth: 7-1/2"

Base Plate Diameter: 4-1/4"
Mounting Hardware Included: Yes

Shade Finish: White Shade Material: Metal Number of Bulbs: 3 Base Plate Depth: 1"

Location Type: Suitable for Damp Locations

Bulbs Included: No Bulb Type: Medium E-26 Wattage per Bulb: 60 Remote Included: No

Canopy/Backplate Depth: 1" Canopy/Backplate Width: 4-1/4"

Extension: 7-1/2" Weight: 6.21 Wire Length: 15 Voltage: 120V Voltage: 120