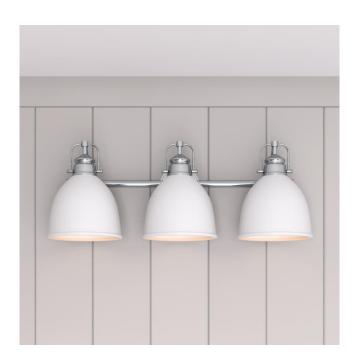

## GRINNELL 3-LIGHT VANITY LIGHT - MATTE WHITE/POLISHED CHROME

SKU: 479807 Code: PHVL3213

UL 1598 / CSA C22.2 No 250.0

## **FEATURES**

Installation Type: Wall Mount

Design: Modern

Product Finish: White/Polished Chrome

Material: Steel Width: 25-3/4" Height: 9-1/4" Depth: 7-1/2"

Base Plate Diameter: 4-1/4"
Mounting Hardware Included: Yes