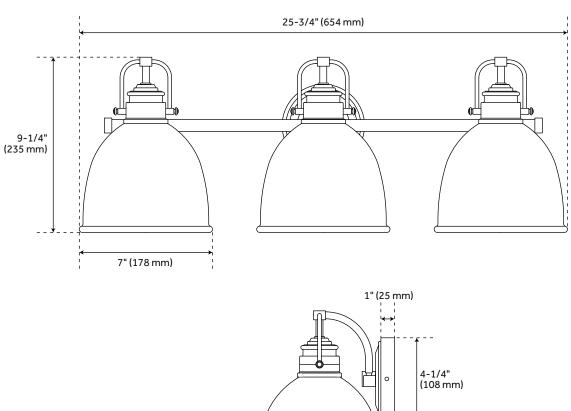

## **FEATURES**

Installation Type: Wall Mount

Design: Modern

Product Finish: White/Polished Chrome

Material: Steel Width: 25-3/4" Height: 9-1/4" Depth: 7-1/2"

Base Plate Diameter: 4-1/4"
Mounting Hardware Included: Yes

Shade Finish: White Shade Material: Metal Number of Bulbs: 3 Base Plate Depth: 1"

Location Type: Suitable for Damp Locations

Bulbs Included: No Bulb Type: Medium E-26 Wattage per Bulb: 60 Remote Included: No

Canopy/Backplate Depth: 1" Canopy/Backplate Width: 4-1/4"

Extension: 7-1/2" Weight: 6.21 Wire Length: 15 Voltage: 120V Voltage: 120