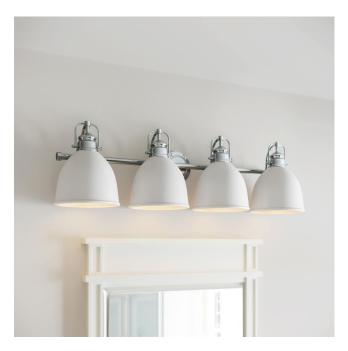

## GRINNELL - 4-LIGHT - VANITY LIGHT - POLISHED CHROME

SKU: 479808

CODES/STANDARDS UL 1598 / CSA C22.2 No 250.0

## **FEATURES**

Installation Type: Wall Mount

Design: Modern

Product Finish: Polished Chrome

Material: Metal Width: 35" Height: 9-1/4" Depth: 7-1/2"

Base Plate Length: 4-1/4" Base Plate Height: 1"

Mounting Hardware Included: Yes

Reversible Mounting: No Shade Finish: White Shade Material: Metal Number of Bulbs: 4 Base Plate Width: 4-1/4" Base Plate Depth: 1"

Location Type: Suitable for Damp Locations

Bulbs Included: No Bulb Type: Medium E-26 Wattage per Bulb: 60