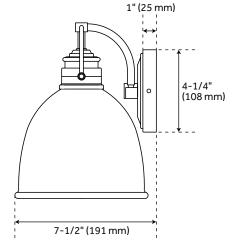

## **FEATURES**

Installation Type: Wall Mount

Design: Modern

Product Finish: Polished Chrome

Material: Metal Width: 35" Height: 9-1/4" Depth: 7-1/2"

Base Plate Length: 4-1/4" Base Plate Height: 1"

Mounting Hardware Included: Yes

Reversible Mounting: No Shade Finish: White Shade Material: Metal Number of Bulbs: 4 Base Plate Width: 4-1/4" Base Plate Depth: 1"

Location Type: Suitable for Damp Locations

Bulbs Included: No Bulb Type: Medium E-26 Wattage per Bulb: 60