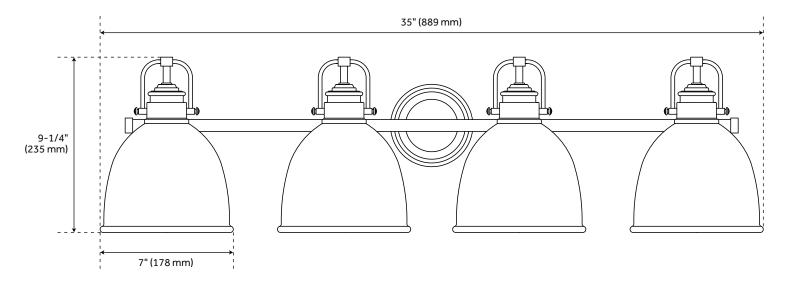

## **FEATURES**

Installation Type: Wall Mount

Design: Modern

Product Finish: Polished Chrome

Material: Metal Width: 35" Height: 9-1/4" Depth: 7-1/2"

Base Plate Length: 4-1/4" Base Plate Height: 1"

Mounting Hardware Included: Yes

Reversible Mounting: No Shade Finish: White Shade Material: Metal Number of Bulbs: 4 Base Plate Width: 4-1/4" Base Plate Depth: 1"

Location Type: Suitable for Damp Locations

Bulbs Included: No Bulb Type: Medium E-26 Wattage per Bulb: 60