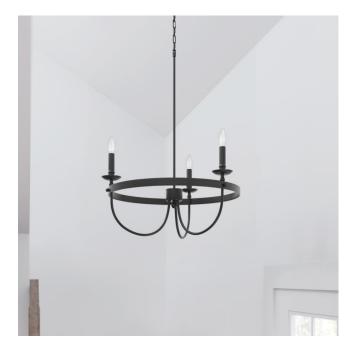

## BUCKRAM - 3-LIGHT CHANDELIER - MATTE BLACK

SKU: 479815

CODES/STANDARDS UL 1598 / CSA C22.2 No 250.0

## **FEATURES**

Installation Type: Ceiling Mount

Design: Modern

Product Finish: Matte Black

Material: Metal Length: 21" Width: 21" Height: 28"

Base Plate Length: 4-3/4" Base Plate Height: 3/4"

Mounting Hardware Included: Yes