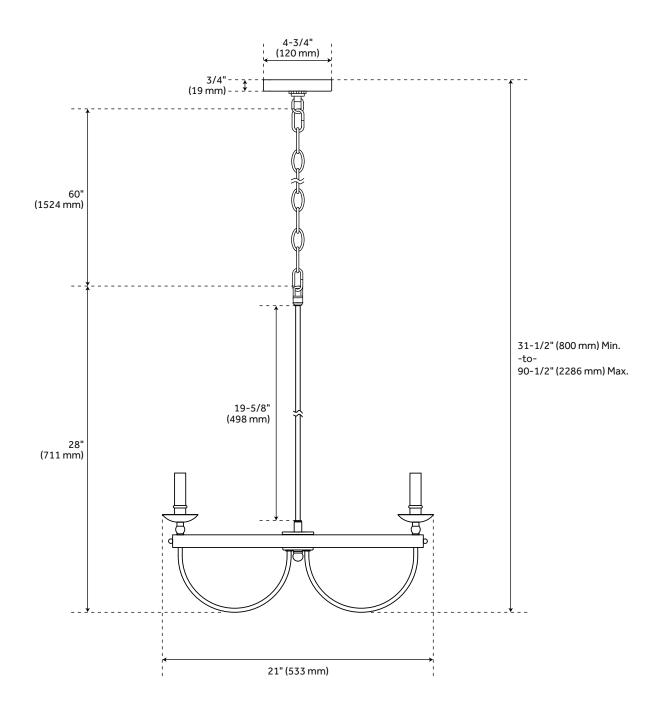

## **FEATURES**

Installation Type: Ceiling Mount

Design: Modern

Product Finish: Matte Black

Material: Metal Length: 21" Width: 21" Height: 28"

Base Plate Length: 4-3/4" Base Plate Height: 3/4"

Mounting Hardware Included: Yes

Reversible Mounting: No Shade Material: Metal Number of Bulbs: 3 Base Plate Width: 4-3/4" Base Plate Depth: 3/4"

Location Type: Suitable for Dry Locations

Bulbs Included: No

Bulb Type: Candelabra E-12 Wattage per Bulb: 60

Downrod/Chain Length: 19-5/8"

Code: REVISED 12/28/2021