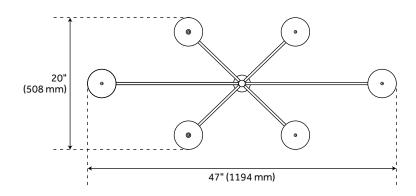

#### **FEATURES**

Installation Type: Ceiling Mount

Design: Glam

Product Finish: Brushed Gold

Material: Metal Length: 47" Width: 20" Height: 44-1/2"

Base Plate Length: 3/4"
Base Plate Diameter: 4-3/4"
Mounting Hardware Included: Yes