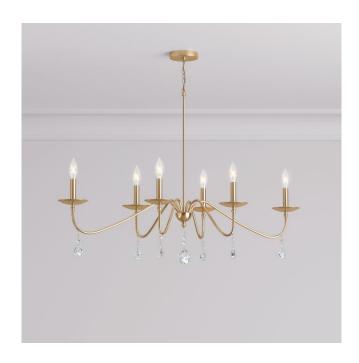

### 47" CANDLER ELONGATED 6-LIGHT CHANDELIER - BRUSHED GOLD

SKU: 479820 Code: PHHL6488

UL 1598 / CSA C22.2 No 250.0

#### **FEATURES**

Installation Type: Ceiling Mount

Design: Glam

Product Finish: Brushed Gold

Material: Metal Length: 47" Width: 20" Height: 44-1/2"

Base Plate Length: 3/4"
Base Plate Diameter: 4-3/4"
Mounting Hardware Included: Yes

Shade Material: Metal Number of Bulbs: 6 Base Plate Depth: 3/4"

Location Type: Suitable for Dry Locations

Bulbs Included: No

Bulb Type: Candelabra E-12 Wattage per Bulb: 60

Downrod/Chain Length: 33-7/8"