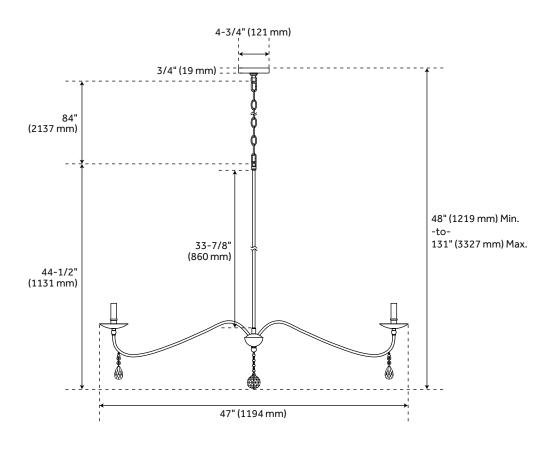

#### **FEATURES**

Installation Type: Ceiling Mount

Design: Glam

Product Finish: Brushed Gold

Material: Metal Length: 47" Width: 20" Height: 44-1/2"

Base Plate Length: 3/4"
Base Plate Diameter: 4-3/4"
Mounting Hardware Included: Yes

Shade Material: Metal Number of Bulbs: 6 Base Plate Depth: 3/4"

Location Type: Suitable for Dry Locations

Bulbs Included: No

Bulb Type: Candelabra E-12 Wattage per Bulb: 60

Downrod/Chain Length: 33-7/8"

### **ADDITIONAL FEATURES**

- Backplate Dimensions: 3/4" H x 4-3/4" Diameter.
- Fixture uses E12 bulbs.
- Chain Length 84" Wire Length 240"
- Hanging Height: 42.5" Minimum 125.5" Maximum.