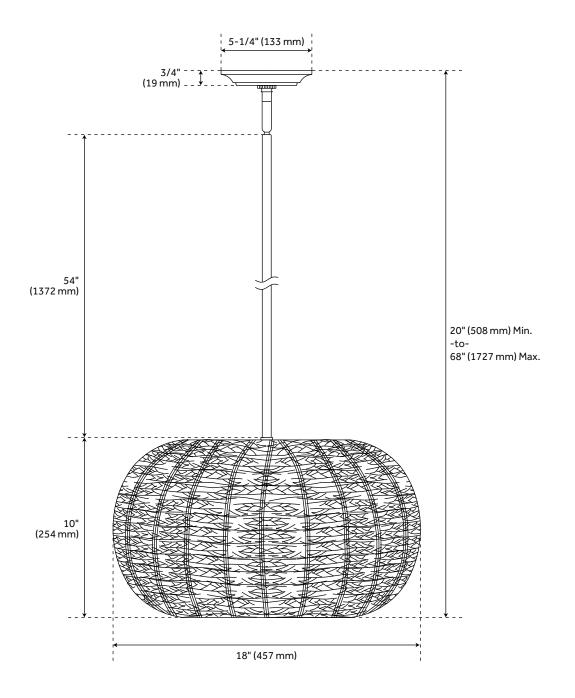

### **FEATURES**

Installation Type: Ceiling Mount

Design: Modern

Product Finish: Oiled Brown

Material: Metal Width: 18" Height: 10"

Base Plate Length: 3/4"
Base Plate Diameter: 5-1/4"
Mounting Hardware Included: Yes

Shade Finish: Tan Shade Material: Ratten Number of Bulbs: 1 Base Plate Depth: 3/4"

Location Type: Suitable for Dry Locations

Bulbs Included: No Bulb Type: Medium E-26 Wattage per Bulb: 60

Downrod/Chain Length: (1) 6" and (4) 12"

### **ADDITIONAL FEATURES**

- Backplate Dimensions: 3/4" H x 5-1/4" Diameter.
- Fixture uses E26 bulbs.
- Wire Length 180"
- Hanging Height: 20" Minimum 68" Maximum.