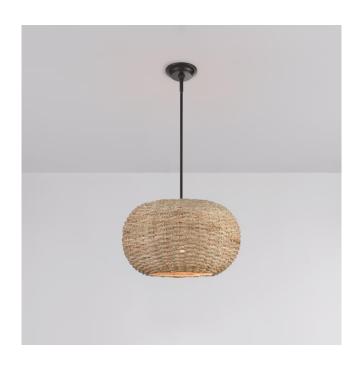

### **FEATURES**

Installation Type: Ceiling Mount

Design: Modern

Product Finish: Oiled Brown

Material: Metal Width: 18" Height: 10"

Base Plate Length: 3/4"
Base Plate Diameter: 5-1/4"
Mounting Hardware Included: Yes

Shade Finish: Tan Shade Material: Ratten Number of Bulbs: 1 Base Plate Depth: 3/4"

Location Type: Suitable for Dry Locations

Bulbs Included: No Bulb Type: Medium E-26 Wattage per Bulb: 60

Downrod/Chain Length: (1) 6" and (4) 12"