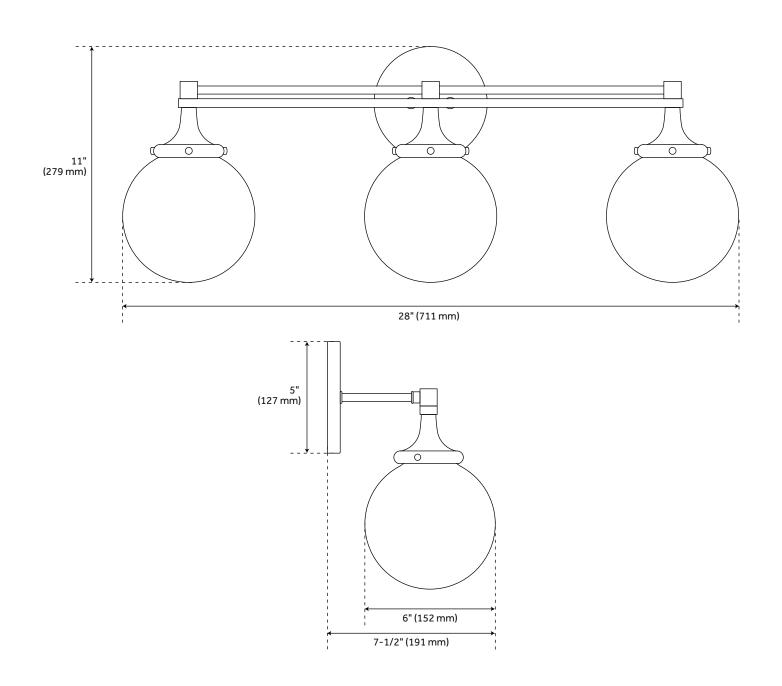

## **FEATURES**

Installation Type: Wall Mount

Design: Glam

Product Finish: Brushed Gold

Material: Metal Width: 28" Height: 11" Depth: 6"

Base Plate Length: 1/2" Base Plate Height: 1/2"

Mounting Hardware Included: Yes

Reversible Mounting: Yes Shade Finish: Brushed Gold Shade Material: Glass Number of Bulbs: 1 Base Plate Width: 5" Base Plate Depth: 1/2"

Location Type: Suitable for Damp Locations

Bulbs Included: No

Bulb Type: Candelabra E-12 Wattage per Bulb: 60