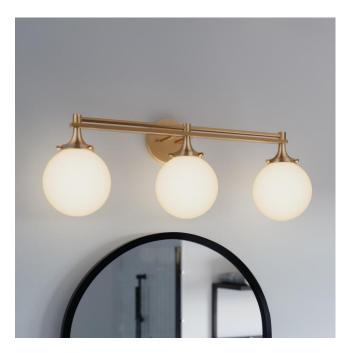

## ALFARO 3-LIGHT VANITY LIGHT - BRUSHED GOLD

SKU: 479873

CODES/STANDARDS UL 1598 / CSA C22.2 No 250.0

## **FEATURES**

Installation Type: Wall Mount

Design: Glam

Product Finish: Brushed Gold

Material: Metal Width: 28" Height: 11" Depth: 6"

Base Plate Length: 1/2" Base Plate Height: 1/2"

Mounting Hardware Included: Yes

Reversible Mounting: Yes Shade Finish: Brushed Gold Shade Material: Glass Number of Bulbs: 1 Base Plate Width: 5" Base Plate Depth: 1/2"

Location Type: Suitable for Damp Locations

Bulbs Included: No

Bulb Type: Candelabra E-12 Wattage per Bulb: 60