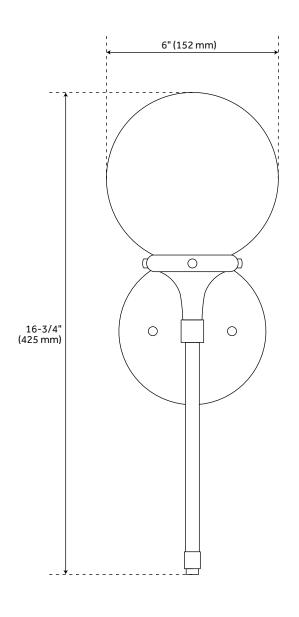

## **FEATURES**

Installation Type: Wall Mount

Design: Glam

Product Finish: Brushed Gold

Material: Metal Width: 6" Height: 16-3/4" Depth: 7"

Base Plate Length: 5" Base Plate Height: 1/2"

Mounting Hardware Included: Yes