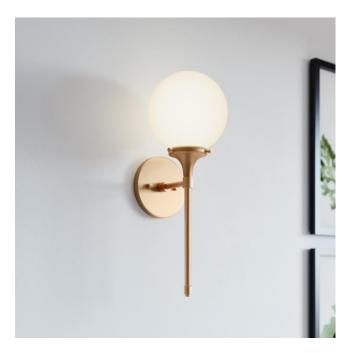

## **FEATURES**

Installation Type: Wall Mount

Design: Glam

Product Finish: Brushed Gold

Material: Metal Width: 6" Height: 16-3/4" Depth: 7"

Base Plate Length: 5" Base Plate Height: 1/2"

Mounting Hardware Included: Yes

## ALFARO SINGLE LIGHT VANITY LIGHT - BRUSHED GOLD

SKU: 479874

All dimensions and specifications are nominal and may vary. Use actual products for accuracy in critical situations.

Code: PHWL3411