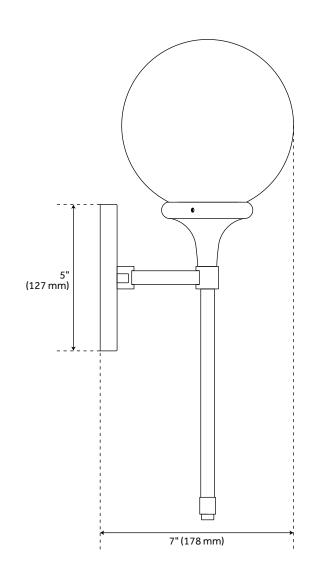

## **FEATURES**

Installation Type: Wall Mount

Design: Glam

Product Finish: Brushed Gold

Material: Metal Width: 6" Height: 16-3/4" Depth: 7"

Base Plate Length: 5" Base Plate Height: 1/2"

Mounting Hardware Included: Yes