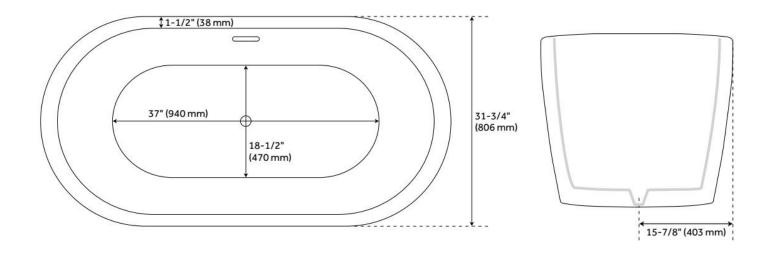

## **FEATURES**

Tub Material: Acrylic Product Finish: White

Shape: Oval

Tub Drain Placement: Center

Drain Included: Yes

Drain and Overflow Finish: Overflow Hole/No Drain

Water Depth to Overflow: 16-1/4" Water Capacity (Gallons): 48

## **ADDITIONAL FEATURES**

- All dimensions are (± 1/2").
- Formed of two acrylic sheets, the air between acting as thermal insulator.
- Insulation option: increases heat retention and prevents condensation due to water and air temperature fluctuations.