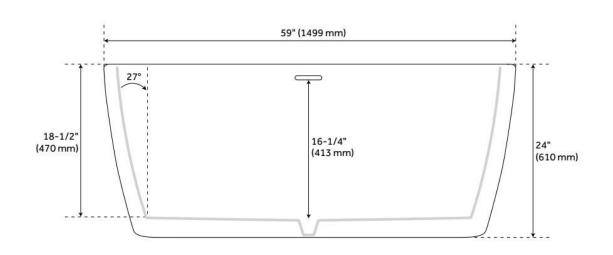

## **FEATURES**

Tub Material: Acrylic Product Finish: White

Shape: Oval

Tub Drain Placement: Center

Drain Included: Yes

Drain and Overflow Finish: Overflow Hole/No Drain

Water Depth to Overflow: 16-1/4" Water Capacity (Gallons): 48

## **ADDITIONAL FEATURES**

- All dimensions are (± 1/2").
- Formed of two acrylic sheets, the air between acting as thermal insulator.
- Insulation option: increases heat retention and prevents condensation due to water and air temperature fluctuations.