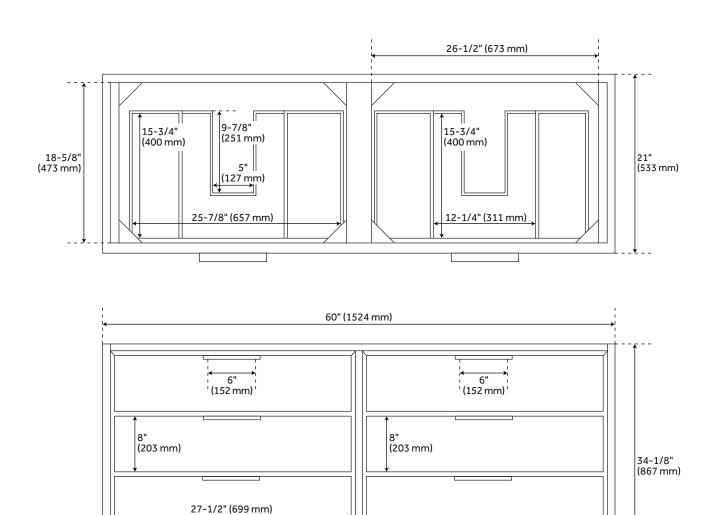

## **FEATURES**

Installation Type: Freestanding Features: Soft-Close Hinges

Product Finish: Midnight Navy Pl

Product Finish: Midnight Navy Blue

Material: Mahogany Number of Drawers: 6

Width: 60" Height: 34-1/8" Depth: 21"

Vanity Top Included: Optional

Vanity Top Depth: 22" Vanity Top Width: 61" Mirror Included: No

Code: REVISED 11/29/2021