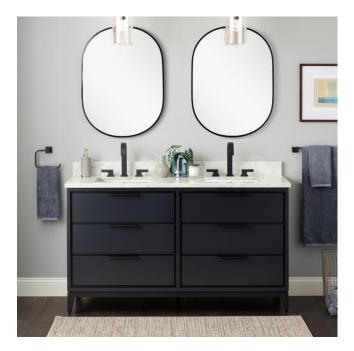

## 60" HYTES MAHOGANY DOUBLE VANITY WITH RECTANGULAR UNDERMOUNT SINKS - MIDNIGHT

SKU: 953493-60-RUMB

**CODES/STANDARDS** 

## **FEATURES**

Installation Type: Freestanding Features: Soft-Close Hinges

Product Finish: Midnight Navy Pl

Product Finish: Midnight Navy Blue

Material: Mahogany Number of Drawers: 6

Width: 60" Height: 34-1/8" Depth: 21"