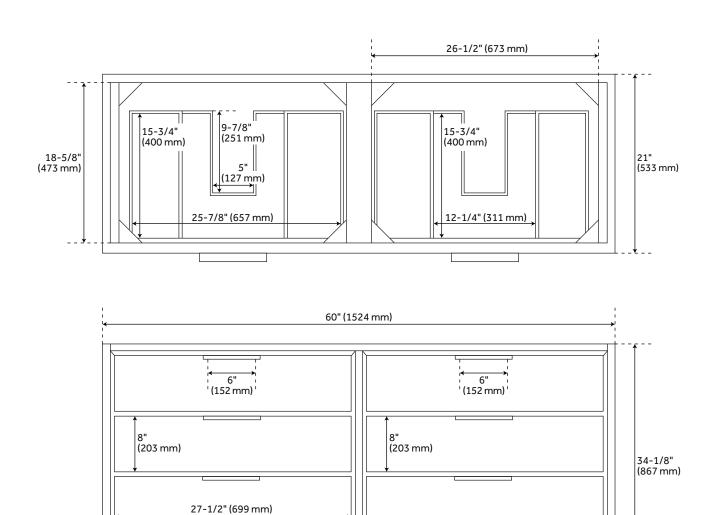

## 60" HYTES MAHOGANY DOUBLE VANITY WITH UNDERMOUNT SINKS - MIDNIGHT NAVY BLUE

SKU: 953493-60-UM

**CODES/STANDARDS** 

## **FEATURES**

Installation Type: Freestanding Features: Soft-Close Hinges Product Finish: Midnight Navy Blue

Material: Mahogany Number of Drawers: 6

Width: 60" Height: 34-1/8" Depth: 21"

Assembly Required: No Dovetail Drawers: Yes Number of Basins: 2

Sink Installation: Undermount - Oval

Faucet Included: No Vanity Top Thickness: 3cm

Size: 60"

Hardware Finish: Black Built-In Adjusters: Yes Sink Included: Optional Vanity Top Included: Optional

Vanity Top Depth: 22"
Vanity Top Width: 61"
Mirror Included: No

## 60" HYTES MAHOGANY VANITY - MIDNIGHT NAVY BLUE

SKU: 480200

All dimensions and specifications are nominal and may vary. Use actual products for accuracy in critical situations.

58-1/4" (1480 mm)

4-3/8" (111 mm)