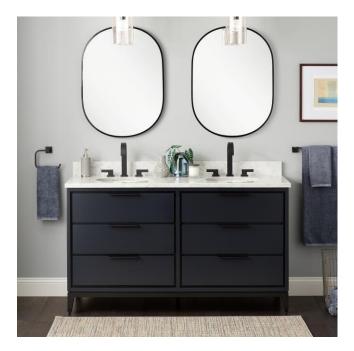

## 60" HYTES MAHOGANY DOUBLE VANITY WITH UNDERMOUNT SINKS - MIDNIGHT NAVY BLUE

SKU: 953493-60-UM

**CODES/STANDARDS** 

## **FEATURES**

Installation Type: Freestanding Features: Soft-Close Hinges Product Finish: Midnight Navy Blue

Material: Mahogany Number of Drawers: 6

Width: 60" Height: 34-1/8" Depth: 21"

Assembly Required: No Dovetail Drawers: Yes Number of Basins: 2

Sink Installation: Undermount - Oval

Faucet Included: No Vanity Top Thickness: 3cm

Size: 60"

Hardware Finish: Black Built-In Adjusters: Yes Sink Included: Optional Vanity Top Included: Optional

Vanity Top Depth: 22"
Vanity Top Width: 61"
Mirror Included: No