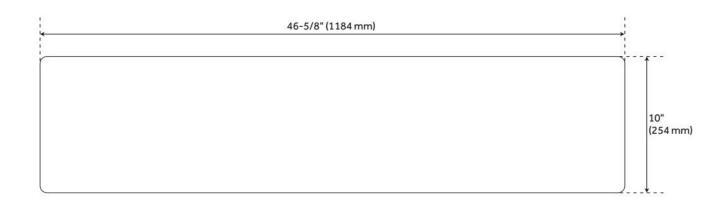

## **ADDITIONAL FEATURES**

- Made of solid, heavy-duty fireclay.
- Smooth, ripple-resistant surface.
- If purchasing drain separately, it must be able to accommodate a sink drain thickness of 1".
- All sink dimensions are (± 1/2").