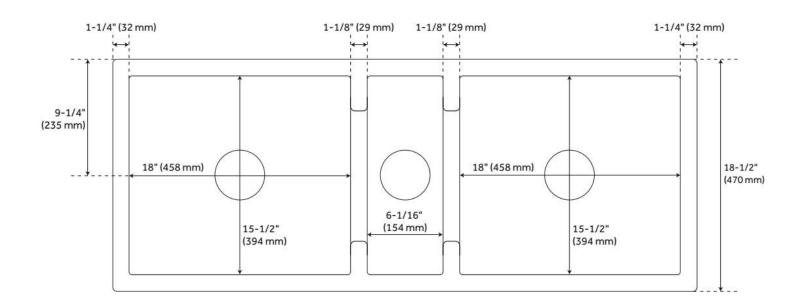

## FEATURES

Material: Fireclay Product Finish: White Installation Type: Farmhouse Shape: Rectangle Drain Placement: Center Fits Drain Hole Size: 3-1/2" Faucet Centers: No Faucet Hole Overflow Hole: No Mounting Hardware Included: No

## **ADDITIONAL FEATURES**

- Made of solid, heavy-duty fireclay.
- Smooth, ripple-resistant surface.
- If purchasing drain separately, it must be able to accommodate a sink drain thickness of 1".
- All sink dimensions are (± 1/2").