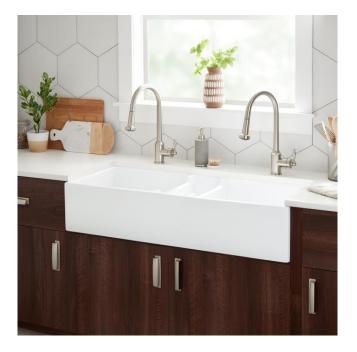

## 47" TETHRA TRIPLE-BOWL FIRECLAY FARMHOUSE KITCHEN SINK - WHITE

SKU: 480268 Code: SH480268

## FEATURES

Material: Fireclay Product Finish: White Installation Type: Farmhouse Shape: Rectangle Drain Placement: Center Fits Drain Hole Size: 3-1/2" Faucet Centers: No Faucet Hole Overflow Hole: No Mounting Hardware Included: No