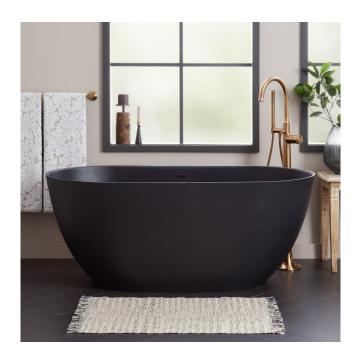

## 59" CATINO SOLID SURFACE FREESTANDING TUB - MATTE BLACK

SKU: 480479 Code: SH480479

## **FEATURES**

Tub Material: Solid Surface Product Finish: Matte Black

Shape: Oval

Tub Drain Placement: Center

Drain Included: Yes

Drain and Overflow Finish: Black Water Depth to Overflow: 14-1/4" Water Capacity (Gallons): 64