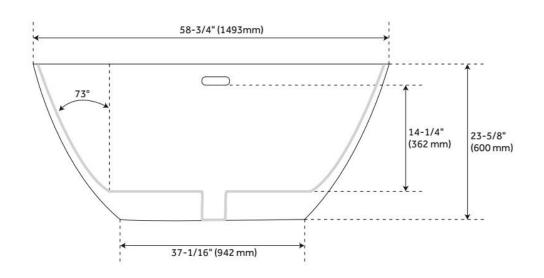

## **FEATURES**

Tub Material: Solid Surface Product Finish: Matte Black

Shape: Oval

Tub Drain Placement: Center

Drain Included: Yes

Drain and Overflow Finish: Black Water Depth to Overflow: 14-1/4" Water Capacity (Gallons): 64