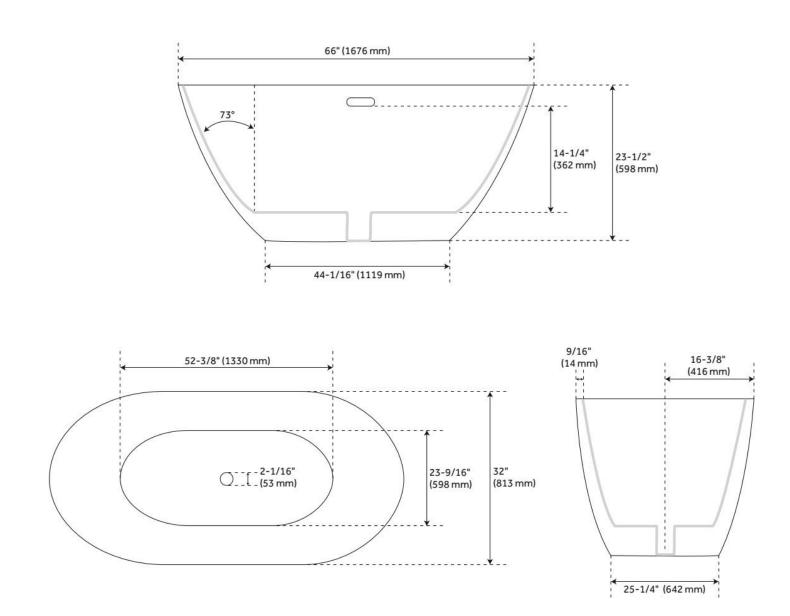

## FEATURES

Tub Material: Solid Surface Product Finish: Matte Black Shape: Oval Tub Drain Placement: Center Drain Included: Yes Drain and Overflow Finish: Black Water Depth to Overflow: 14-1/4" Water Capacity (Gallons): 76 Built-In Adjusters: Yes Tub Weight Uncrated (Ibs): 250 Optional Accessory: 428473