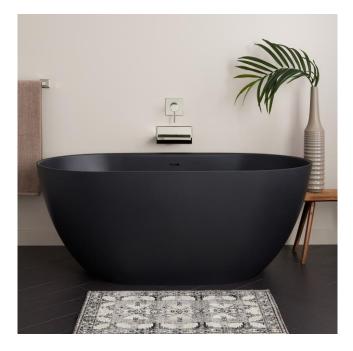

## 66" CATINO SOLID SURFACE FREESTANDING TUB -MATTE BLACK

SKU: 480480 Code: SH480480

## FEATURES

Tub Material: Solid Surface Product Finish: Matte Black Shape: Oval Tub Drain Placement: Center Drain Included: Yes Drain and Overflow Finish: Black Water Depth to Overflow: 14-1/4" Water Capacity (Gallons): 76 Built-In Adjusters: Yes Tub Weight Uncrated (Ibs): 250 Optional Accessory: 428473