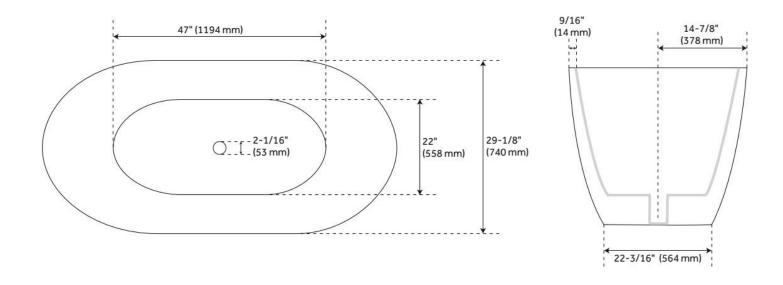

## **FEATURES**

Tub Material: Solid Surface Product Finish: Matte Black

Shape: Oval

Tub Drain Placement: Center

Drain Included: Yes

Drain and Overflow Finish: White Water Depth to Overflow: 14-1/4" Water Capacity (Gallons): 64

Built-In Adjusters: Yes

Tub Weight Uncrated (lbs): 212 Optional Accessory: 428473

CSA B45.5/IAPMO Z124, Massachusetts Accepted, LISTED ID: SHCTFSO5929MBWH