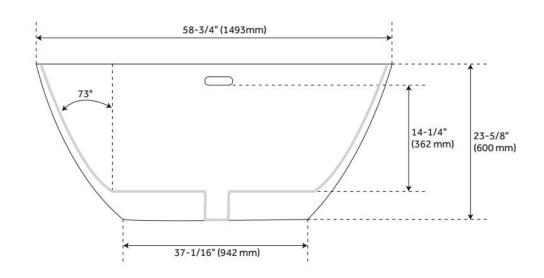

## **FEATURES**

Tub Material: Solid Surface Product Finish: Matte Black

Shape: Oval

Tub Drain Placement: Center

Drain Included: Yes

Drain and Overflow Finish: White Water Depth to Overflow: 14-1/4" Water Capacity (Gallons): 64

Built-In Adjusters: Yes

Tub Weight Uncrated (lbs): 212 Optional Accessory: 428473

CSA B45.5/IAPMO Z124, Massachusetts Accepted, LISTED ID: SHCTFSO5929MBWH