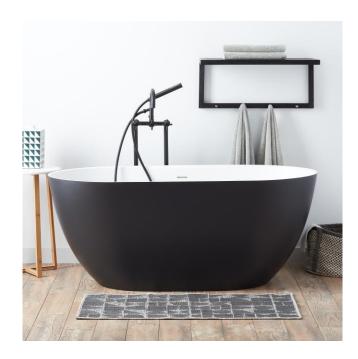

## 59" CATINO SOLID SURFACE FREESTANDING TUB - MATTE WHITE INTERIOR - MATTE BLACK EXTERIOR

SKU: 480481 Code: SH480481

## **FEATURES**

Tub Material: Solid Surface Product Finish: Matte Black

Shape: Oval

Tub Drain Placement: Center

Drain Included: Yes

Drain and Overflow Finish: White Water Depth to Overflow: 14-1/4" Water Capacity (Gallons): 64