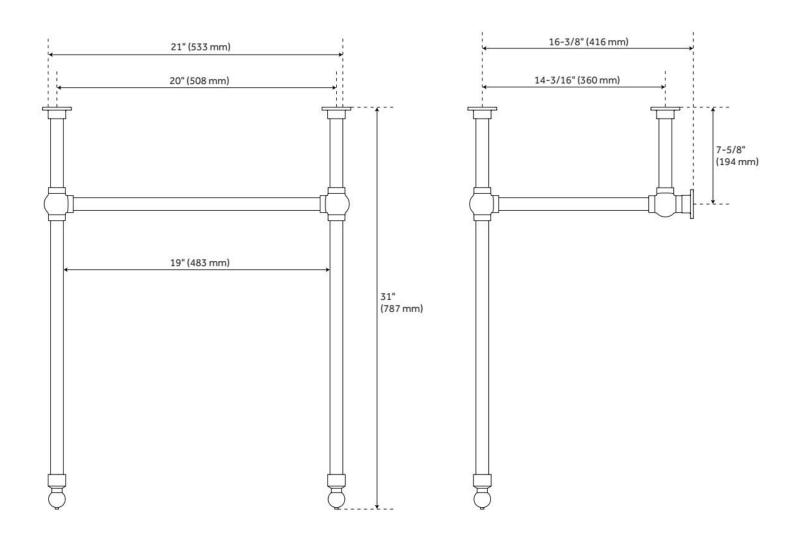

### **ADDITIONAL FEATURES**

- 1" OD brass tubing.
- This sink is accented with a console support stand.
- Mounting hardware not included.

REVISED 8/14/2024