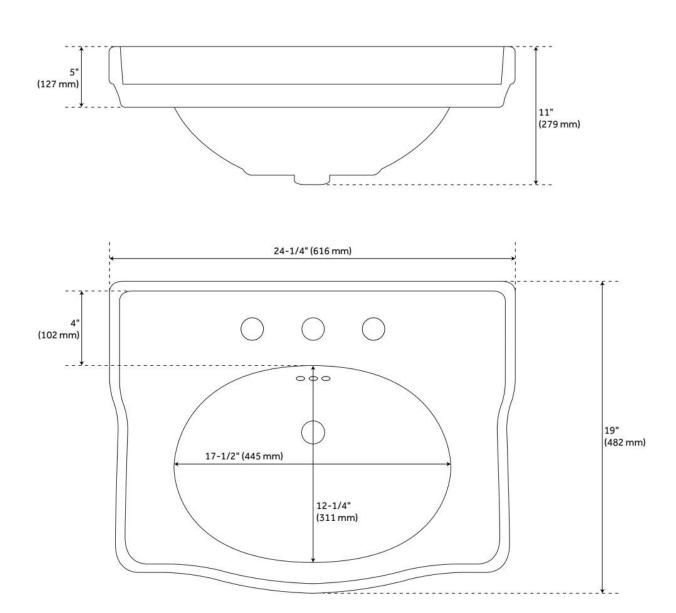

### **FEATURES**

Material: Porcelain Product Finish: White Installation Type: Console

Shape: Specialty

Drain Placement: Center Fits Drain Hole Size: 1-1/2" Faucet Centers: 8" Widespread

Overflow Hole: Yes

Mounting Hardware Included: Yes

ASME A112.19.2/CSA B45.1, Massachusetts Accepted, LISTED ID: SHCI129024WH