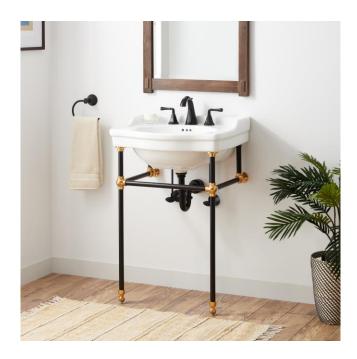

### 24" CIERRA CONSOLE SINK WITH TWO TONE BRASS STAND - BLACK & GOLD

SKU: 480510 Code: SH480510

# 24" CIERRA CONSOLE SINK WITH TWO TONE BRASS STAND - BLACK & GOLD

SKU: 480510 Code: SH480510