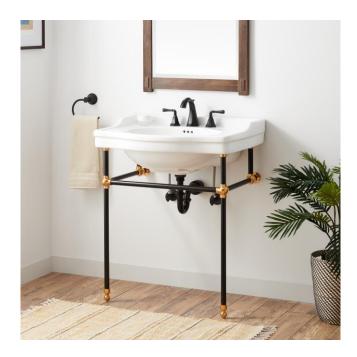

## 30" CIERRA CONSOLE SINK WITH TWO TONE BRASS STAND - BLACK & GOLD

SKU: 480517 Code: SH480517

#### **FEATURES**

Length: 30" Width: 22" Height: 36"

Sink Shape: Rectangle
Number of Basins: 1
Sink Installation: Integral
Product Color: White
Faucet Centers: 8"
Overflow Hole: true
Basin Length: 19-3/4"
Basin Width: 14-1/8"

Water Depth To Overflow: 7" Fits Drain Hole Size: 1-1/2"

Drain Included: No Faucet Included: No

Stand Finish: Brushed Gold Stand Material: Brass Sink Material: Porcelain

#### **ADDITIONAL FEATURES**

- 1" OD brass tubing.
- This sink is accented with a console support stand.
- Mounting hardware not included.

REVISED 3/31/2023