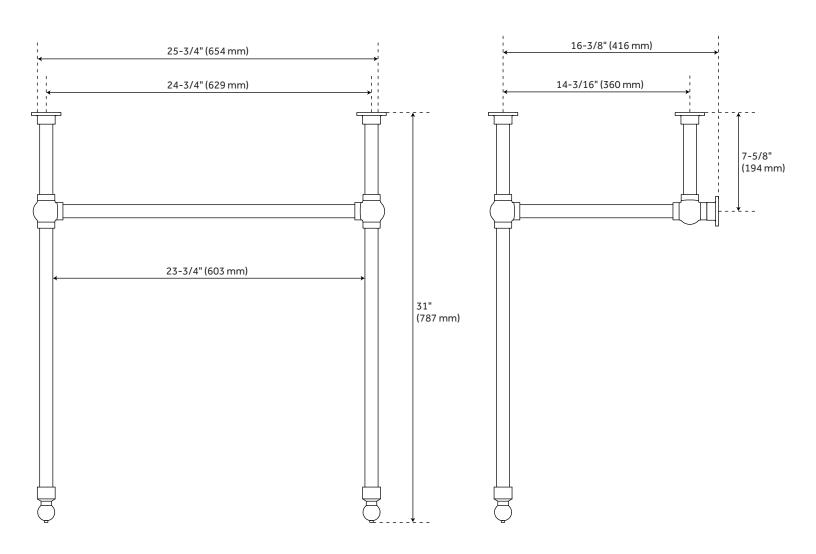

## 30" CIERRA CONSOLE SINK WITH BRASS STAND

All dimensions and specifications are nominal and may vary. Use actual products for accuracy in critical situations.

## 30" CIERRA CONSOLE SINK WITH BRASS STAND

SKU: 953621

All dimensions and specifications are nominal and may vary. Use actual products for accuracy in critical situations.