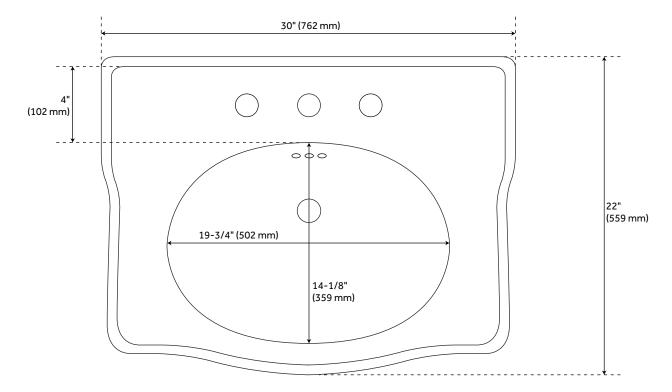

#### **FEATURES**

Length: 30" Width: 22" Height: 36"

Sink Shape: Rectangle
Number of Basins: 1
Sink Installation: Integral
Product Color: White
Faucet Centers: 8"
Overflow Hole: true
Basin Length: 19-3/4"
Basin Width: 14-1/8"

Water Depth To Overflow: 7" Fits Drain Hole Size: 1-1/2"

Drain Included: No Faucet Included: No

Stand Finish: Brushed Gold Stand Material: Brass Sink Material: Porcelain