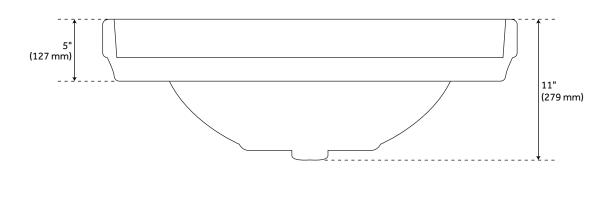

#### **FEATURES**

Length: 30" Width: 22" Height: 36"

Sink Shape: Rectangle
Number of Basins: 1
Sink Installation: Integral
Product Color: White
Faucet Centers: 8"
Overflow Hole: true
Basin Length: 19-3/4"
Basin Width: 14-1/8"

Water Depth To Overflow: 7" Fits Drain Hole Size: 1-1/2"

Drain Included: No Faucet Included: No

Stand Finish: Brushed Gold Stand Material: Brass Sink Material: Porcelain