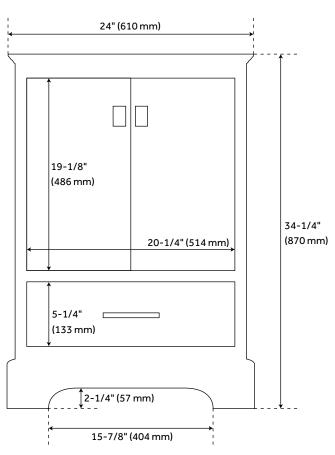

## **FEATURES**

Installation Type: Freestanding

Features: Matching Mirror; Soft-Close Hinges

Product Finish: Gray Material: Wood Number of Doors: 2 Number of Drawers: 1

Width: 24" Height: 34-1/4" Depth: 21"

## 24" QUEN VANITY - GRAY

SKU: 480539

All dimensions and specifications are nominal and may vary. Use actual products for accuracy in critical situations.