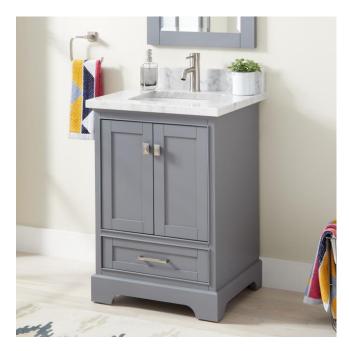

## 24" QUEN VANITY WITH RECTANGULAR UNDERMOUNT SINK - GRAY

SKU: 953527-24-RUMB

**CODES/STANDARDS** 

## **FEATURES**

Installation Type: Freestanding

Features: Matching Mirror; Soft-Close Hinges

Product Finish: Gray Material: Wood Number of Doors: 2 Number of Drawers: 1

Width: 24" Height: 34-1/4" Depth: 21"