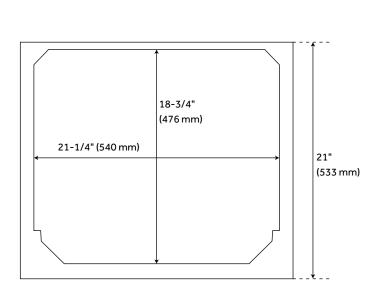

Assembly Required: No Dovetail Drawers: Yes Number of Basins: 1

Sink Installation: Undermount - Rectangle

Water Depth To Overflow: 4-1/2"

Fits Drain Hole Size: 1-1/2" Faucet Included: No Vanity Top Thickness: 3cm

Water Depth to Rim: 6"

Size: 24"

Hardware Finish: Brushed Nickel

Sink Included: Optional Basin Overflow: Yes

Vanity Top Included: Optional

Vanity Top Depth: 22"
Vanity Top Width: 25"
Mirror Included: No

Code: REVISED 3/1/2022