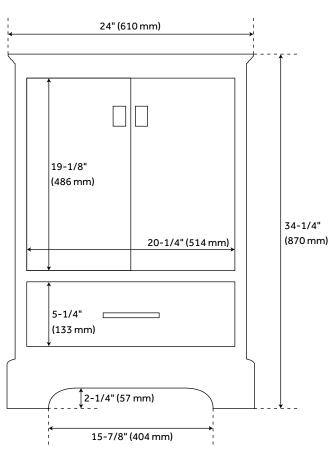

## **FEATURES**

Installation Type: Freestanding

Features: Matching Mirror; Soft-Close Hinges

Product Finish: Gray Material: Wood Number of Doors: 2 Number of Drawers: 1

Width: 24" Height: 34-1/4" Depth: 21"

Size: 24"

Hardware Finish: Brushed Nickel

Sink Included: Optional Basin Overflow: Yes

Vanity Top Included: Optional

Vanity Top Depth: 22"
Vanity Top Width: 25"
Mirror Included: No

Code: REVISED 3/1/2022