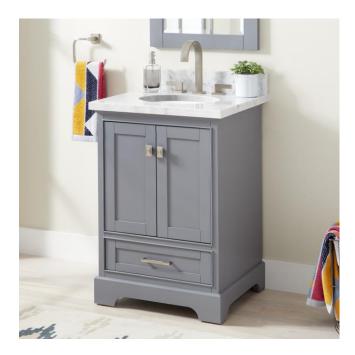

## 24" QUEN VANITY WITH UNDERMOUNT SINK - GRAY

SKU: 953527-24-UM

CODES/STANDARDS

## **FEATURES**

Installation Type: Freestanding

Features: Matching Mirror; Soft-Close Hinges

Product Finish: Gray Material: Wood Number of Doors: 2 Number of Drawers: 1

Width: 24" Height: 34-1/4" Depth: 21"

Size: 24"

Hardware Finish: Brushed Nickel

Sink Included: Optional Basin Overflow: Yes

Vanity Top Included: Optional

Vanity Top Depth: 22"
Vanity Top Width: 25"
Mirror Included: No

Code: REVISED 3/1/2022