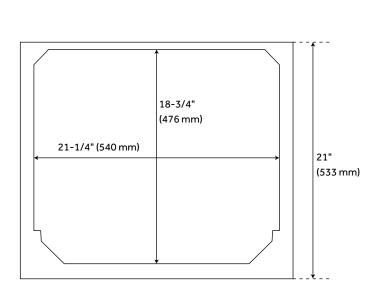

Assembly Required: No Dovetail Drawers: Yes Number of Basins: 1

Sink Installation: Undermount - Oval

Water Depth To Overflow: 5" Fits Drain Hole Size: 1-1/2"

Faucet Included: No Vanity Top Thickness: 3cm Water Depth to Rim: 6"

Size: 24"

Hardware Finish: Brushed Nickel

Sink Included: Optional Basin Overflow: Yes

Vanity Top Included: Optional

Vanity Top Depth: 22"
Vanity Top Width: 25"
Mirror Included: No

Code: REVISED 3/1/2022