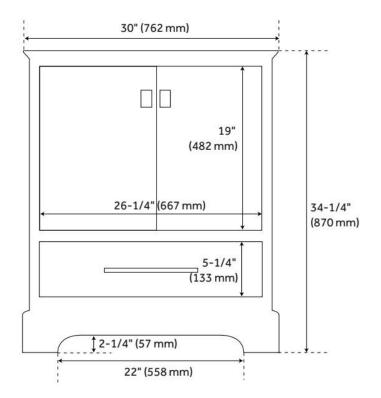

## **ADDITIONAL FEATURES**

- See Installation Instructions for directions to attach the vanity top and sink.
- All dimensions are (± 1/2").

REVISED 8/8/2024