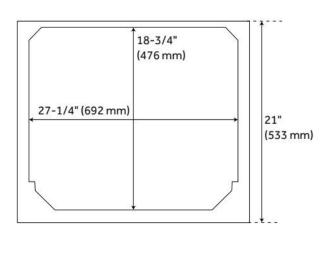

## **ADDITIONAL FEATURES**

- See Installation Instructions for directions to attach the vanity top and sink.
- All dimensions are (± 1/2").

REVISED 8/8/2024