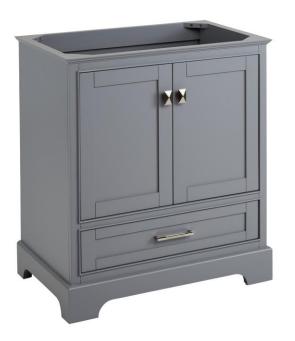

## 30" QUEN VANITY - GRAY - VANITY CABINET ONLY

SKU: 480541 Code: SH480541

## FEATURES

Material: Wood Product Finish: Gray Number of Doors: 2 Number of Drawers: 1 Soft-Close Hinges: Yes Soft-Close Slides: Yes Dovetail Drawers: Yes Hardware Finish: Brushed Nickel Built-In Adjusters: Yes