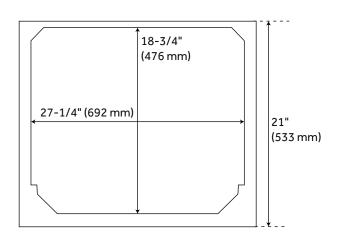

Assembly Required: No Dovetail Drawers: Yes Number of Basins: 1

Sink Installation: Undermount - Rectangle

Water Depth To Overflow: 4-1/8"

Fits Drain Hole Size: 1-1/2"
Faucet Included: No
Vanity Top Thickness: 3cm
Water Depth to Rim: 5-1/2"

Size: 30"

Hardware Finish: Satin Brass Sink Included: Optional

Basin Overflow: Yes

Vanity Top Included: Optional

Vanity Top Depth: 22"
Vanity Top Width: 31"
Mirror Included: No

Code: REVISED 3/1/2022