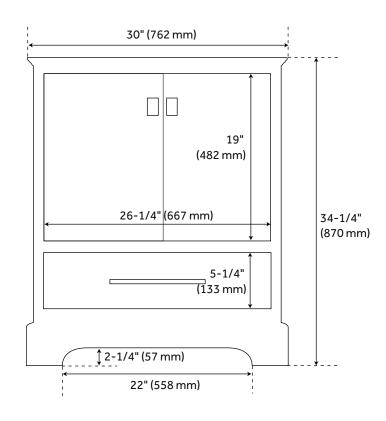

## **FEATURES**

Installation Type: Freestanding

Features: Matching Mirror; Soft-Close Hinges

Product Finish: Soft White

Material: Wood Number of Doors: 2 Number of Drawers: 1

Width: 30" Height: 34-1/4" Depth: 21"