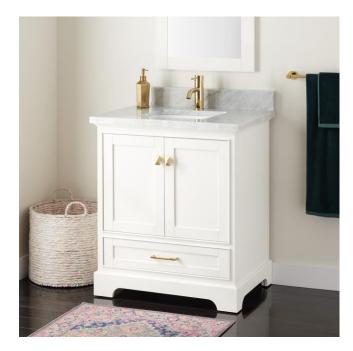

## **FEATURES**

Installation Type: Freestanding

Features: Matching Mirror; Soft-Close Hinges

Product Finish: Soft White

Material: Wood Number of Doors: 2 Number of Drawers: 1

Width: 30" Height: 34-1/4" Depth: 21"

## 30" QUEN VANITY - SOFT WHITE

SKU: 480542

All dimensions and specifications are nominal and may vary. Use actual products for accuracy in critical situations.