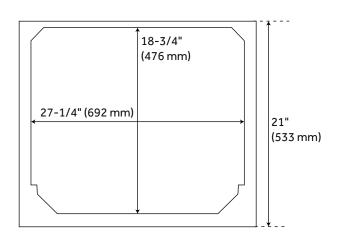

Size: 30"

Hardware Finish: Satin Brass Sink Included: Optional Basin Overflow: Yes

Vanity Top Included: Optional

Vanity Top Depth: 22"
Vanity Top Width: 31"
Mirror Included: No

Code: REVISED 3/1/2022