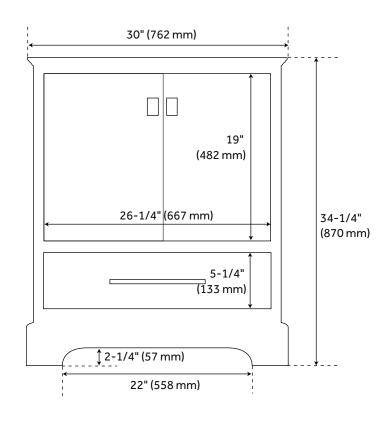

## **FEATURES**

Installation Type: Freestanding

Features: Matching Mirror; Soft-Close Hinges

Product Finish: Soft White

Material: Wood Number of Doors: 2 Number of Drawers: 1

Width: 30" Height: 34-1/4" Depth: 21"

Assembly Required: No Dovetail Drawers: Yes Number of Basins: 1

Sink Installation: Undermount - Oval

Water Depth To Overflow: 5" Fits Drain Hole Size: 1-1/2" Faucet Included: No

Vanity Top Thickness: 3cm Water Depth to Rim: 6"

Size: 30"

Hardware Finish: Satin Brass Sink Included: Optional Basin Overflow: Yes

Vanity Top Included: Optional

Vanity Top Depth: 22"
Vanity Top Width: 31"
Mirror Included: No

Code: REVISED 3/1/2022