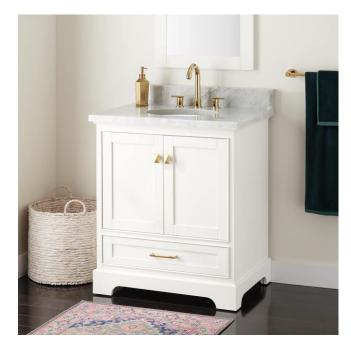

## 30" QUEN VANITY WITH UNDERMOUNT SINK - SOFT WHITE

SKU: 953528-30-UM

**CODES/STANDARDS** 

## **FEATURES**

Installation Type: Freestanding

Features: Matching Mirror; Soft-Close Hinges

Product Finish: Soft White

Material: Wood Number of Doors: 2 Number of Drawers: 1

Width: 30" Height: 34-1/4" Depth: 21"