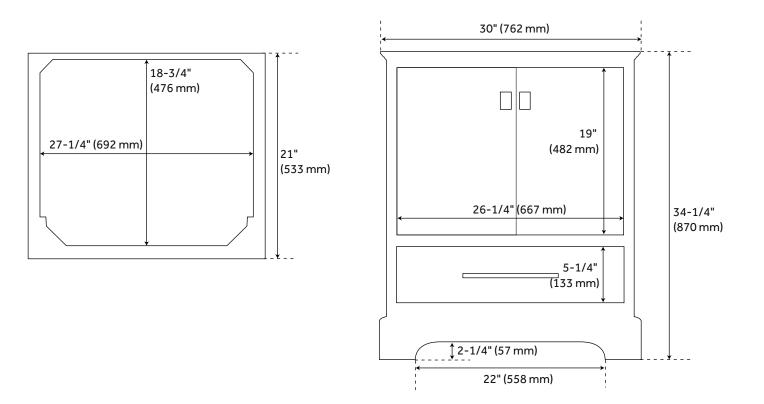

#### FEATURES

Installation Type: Freestanding Product Finish: Soft White Material: Wood Number of Doors: 2 Number of Drawers: 1 Width: 30" Height: 34-1/4" Depth: 21" Assembly Required: No **Dovetail Drawers: Yes** Vanity Top Options: No Top Faucet Centers: No Faucet Hole Faucet Included: No Size: 30" Hardware Finish: Satin Brass Sink Included: No Vanity Top Included: No Backsplash: No Mirror Included: No Weight: 94.82

#### **ADDITIONAL FEATURES**

- See Installation Instructions for directions to attach the vanity top and sink.
- All dimensions are (± 1/2").