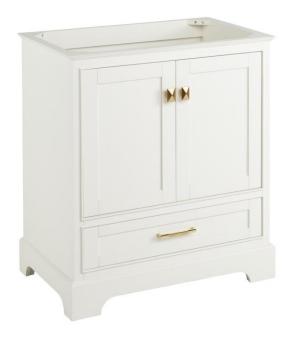

## 30" QUEN VANITY - SOFT WHITE

SKU: 480542 Code: SH480542

#### FEATURES

Installation Type: Freestanding Product Finish: Soft White Material: Wood Number of Doors: 2 Number of Drawers: 1 Width: 30" Height: 34-1/4" Depth: 21" Assembly Required: No **Dovetail Drawers: Yes** Vanity Top Options: No Top Faucet Centers: No Faucet Hole Faucet Included: No Size: 30" Hardware Finish: Satin Brass Sink Included: No Vanity Top Included: No Backsplash: No Mirror Included: No Weight: 94.82