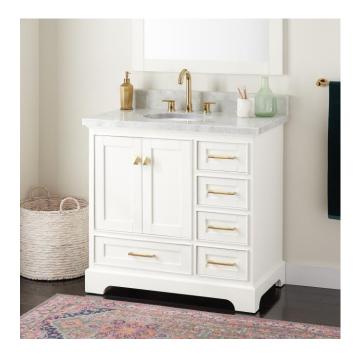

## 36" QUEN VANITY WITH UNDERMOUNT SINK -SOFT WHITE

SKU: 953528-36-UM

CODES/STANDARDS

## **FEATURES**

Installation Type: Freestanding

Features: Matching Mirror; Soft-Close Hinges

Product Finish: Soft White

Material: Wood Number of Doors: 2 Number of Drawers: 5

Width: 36" Height: 34-1/4" Depth: 21"

Assembly Required: No Dovetail Drawers: Yes Number of Basins: 1

Sink Installation: Undermount - Oval

Water Depth To Overflow: 5" Fits Drain Hole Size: 1-1/2" Faucet Included: No

Vanity Top Thickness: 3cm Water Depth to Rim: 6"

Size: 36"

Hardware Finish: Satin Brass Sink Included: Optional Basin Overflow: Yes

Vanity Top Included: Optional

Vanity Top Depth: 22"
Vanity Top Width: 37"
Mirror Included: No

Code: REVISED 3/1/2022