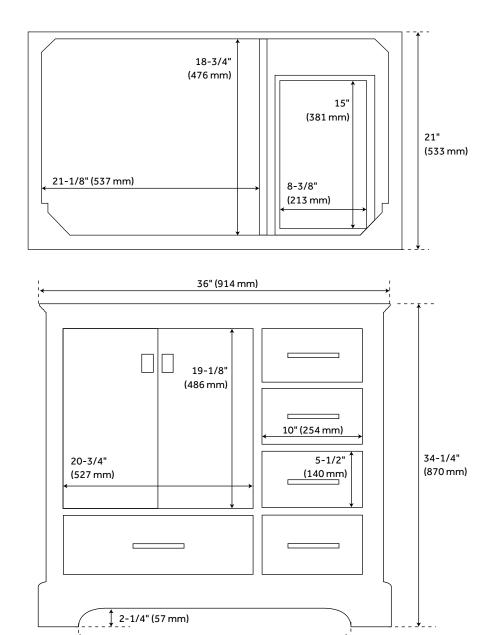

## **FEATURES**

Installation Type: Freestanding

Features: Matching Mirror; Soft-Close Hinges

Product Finish: Soft White

Material: Wood Number of Doors: 2 Number of Drawers: 5

Width: 36" Height: 34-1/4" Depth: 21"

Assembly Required: No Dovetail Drawers: Yes Number of Basins: 1

Sink Installation: Undermount - Oval

Water Depth To Overflow: 5" Fits Drain Hole Size: 1-1/2" Faucet Included: No

Vanity Top Thickness: 3cm Water Depth to Rim: 6"

Size: 36"

Hardware Finish: Satin Brass Sink Included: Optional Basin Overflow: Yes

Vanity Top Included: Optional

Vanity Top Depth: 22"
Vanity Top Width: 37"
Mirror Included: No

Code: REVISED 3/1/2022