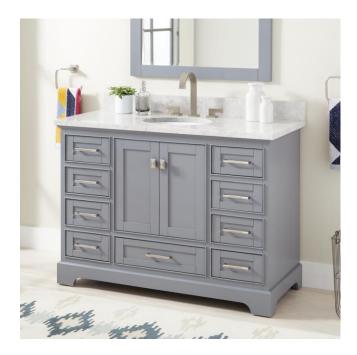

## 48" QUEN VANITY WITH UNDERMOUNT SINK - GRAY

SKU: 953527-48-UM

**CODES/STANDARDS** 

## **FEATURES**

Installation Type: Freestanding

Features: Matching Mirror; Soft-Close Hinges

Product Finish: Gray Material: Wood Number of Doors: 2 Number of Drawers: 9

Width: 48" Height: 34-1/4" Depth: 21"

Size: 48"

Hardware Finish: Brushed Nickel

Sink Included: Optional Basin Overflow: Yes

Vanity Top Included: Optional

Vanity Top Depth: 22" Vanity Top Width: 49" Mirror Included: No

Code: REVISED 3/1/2022