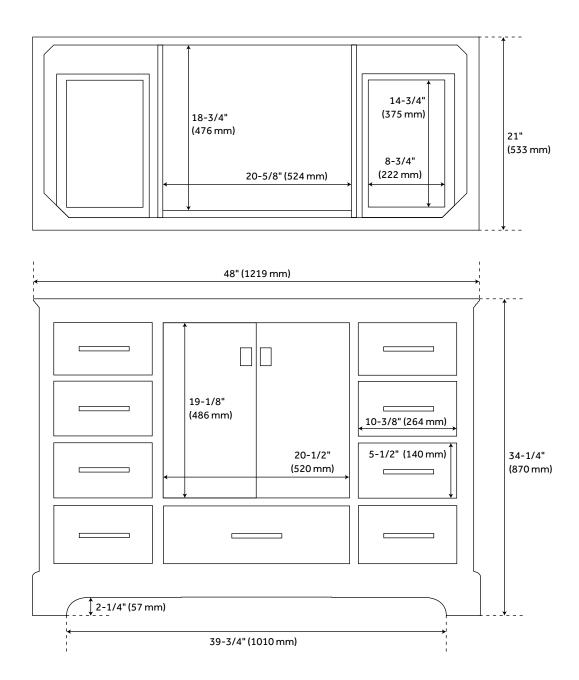

## **FEATURES**

Installation Type: Freestanding

Features: Matching Mirror; Soft-Close Hinges

Product Finish: Gray Material: Wood Number of Doors: 2 Number of Drawers: 9

Width: 48" Height: 34-1/4" Depth: 21"

Assembly Required: No Dovetail Drawers: Yes Number of Basins: 1

Sink Installation: Undermount - Oval

Water Depth To Overflow: 5" Fits Drain Hole Size: 1-1/2"

Faucet Included: No Vanity Top Thickness: 3cm Water Depth to Rim: 6"

Size: 48"

Hardware Finish: Brushed Nickel

Sink Included: Optional Basin Overflow: Yes

Vanity Top Included: Optional

Vanity Top Depth: 22" Vanity Top Width: 49" Mirror Included: No

Code: REVISED 3/1/2022