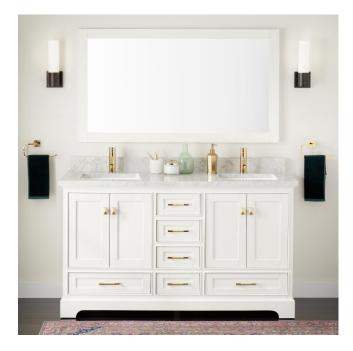

## **FEATURES**

Installation Type: Freestanding

Features: Matching Mirror; Soft-Close Hinges

Product Finish: Soft White

Material: Wood Number of Doors: 4 Number of Drawers: 6

Width: 60" Height: 34-1/4" Depth: 21"

Size: 60"

Hardware Finish: Satin Brass Sink Included: Optional Basin Overflow: Yes

Vanity Top Included: Optional

Vanity Top Depth: 22"
Vanity Top Width: 61"
Mirror Included: No

Code: REVISED 3/1/2022