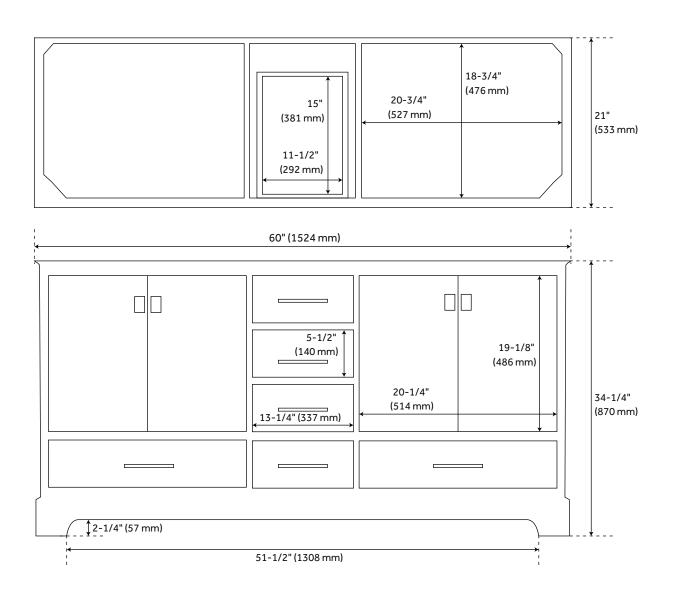

## **FEATURES**

Installation Type: Freestanding

Features: Matching Mirror; Soft-Close Hinges

Product Finish: Soft White

Material: Wood Number of Doors: 4 Number of Drawers: 6

Width: 60" Height: 34-1/4" Depth: 21"

Assembly Required: No Dovetail Drawers: Yes Number of Basins: 2

Sink Installation: Undermount - Rectangle

Water Depth To Overflow: 4-1/2"

Fits Drain Hole Size: 1-1/2" Faucet Included: No Vanity Top Thickness: 3cm Water Depth to Rim: 6"

Size: 60"

Hardware Finish: Satin Brass Sink Included: Optional Basin Overflow: Yes

Vanity Top Included: Optional

Vanity Top Depth: 22"
Vanity Top Width: 61"
Mirror Included: No

Code: REVISED 3/1/2022