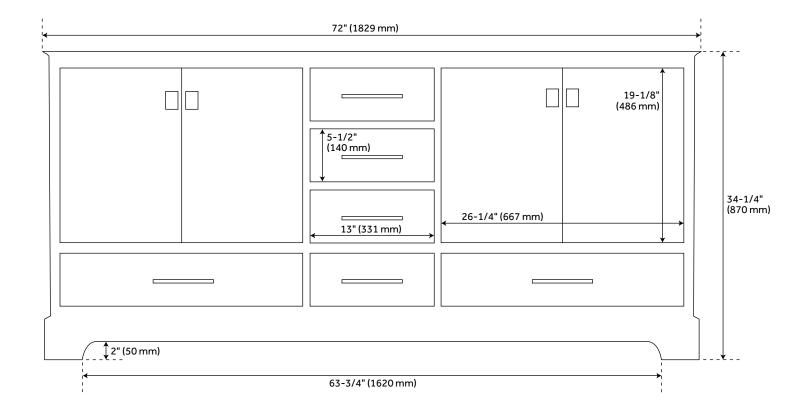

#### **FEATURES**

Installation Type: Freestanding Product Finish: Soft White

Material: Wood Number of Doors: 4 Number of Drawers: 6

Width: 72" Height: 34-1/4" Depth: 21"

Assembly Required: No Dovetail Drawers: Yes Vanity Top Options: No Top

#### **ADDITIONAL FEATURES**

- See Installation Instructions for directions to attach the vanity top and sink.
- All dimensions are (± 1/2").

REVISED 9/1/2023

### 72" QUEN DOUBLE VANITY - SOFT WHITE

All dimensions and specifications are nominal and may vary. Use actual products for accuracy in critical situations.