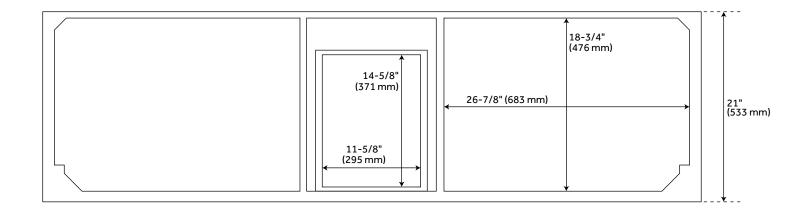

#### **ADDITIONAL FEATURES**

- See Installation Instructions for directions to attach the vanity top and sink.
- All dimensions are (± 1/2").

REVISED 9/1/2023

### 72" QUEN DOUBLE VANITY - SOFT WHITE

All dimensions and specifications are nominal and may vary. Use actual products for accuracy in critical situations.