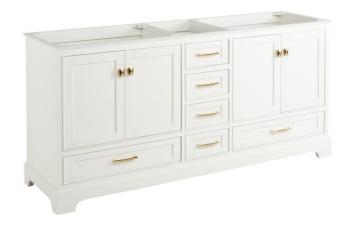

# 72" QUEN VANITY - SOFT WHITE - VANITY CABINET ONLY

SKU: 480550 Code: SH480550

#### **FEATURES**

Installation Type: Freestanding Product Finish: Soft White

Material: Wood Number of Doors: 4 Number of Drawers: 6

Width: 72" Height: 34-1/4" Depth: 21"

Assembly Required: No Dovetail Drawers: Yes Vanity Top Options: No Top

Faucet Included: No

Vanity Top Material: No Top

Size: 72"

Hardware Finish: Satin Brass

Sink Included: no Vanity Top Included: no

Backsplash: No Mirror Included: No Weight: 213.89