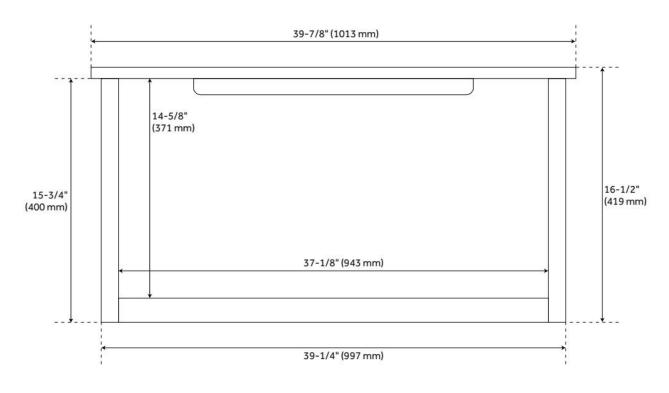

## **ADDITIONAL FEATURES**

- All dimensions are (± 1/2").
- Wood frame with engineered wood panels.
- Wood finish samples available.