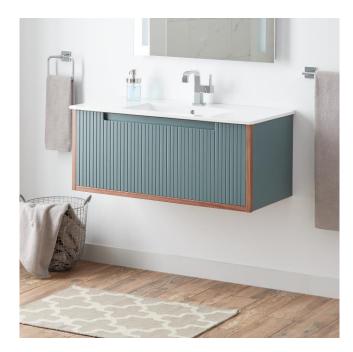

## 40" BISBEE WALL-MOUNT VANITY AND SINK - SAGE GREEN WITH WARM OAK FRAME

SKU: 480841 Code: SH480841

## FEATURES

Material: Wood Product Finish: Sage Green/Warm Oak Number of Drawers: 1 Soft-Close Hinges: Yes Soft-Close Slides: Yes Built-In Adjusters: No