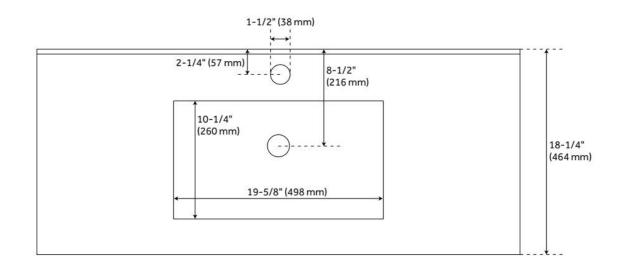

## **ADDITIONAL FEATURES**

- All dimensions are (± 1/2").
- Wood frame with engineered wood panels.
- Wood finish samples available.