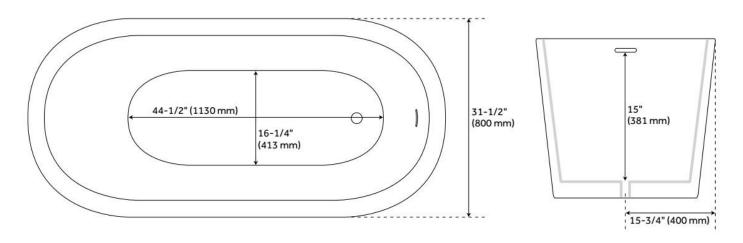

## **FEATURES**

Tub Material: Acrylic Product Finish: White

Shape: Oval

Tub Drain Placement: End

Drain Included: Yes

Drain and Overflow Finish: White Water Depth to Overflow: 15" Water Capacity (Gallons): 47

## **ADDITIONAL FEATURES**

- All dimensions are (± 1/2").
- Formed of two 3.8mm acrylic sheets, the air between acting as thermal insulator.
- Optional Quick Connect Drop-In Drain Kit Includes:
  - Floor Plate, 1-1/2" PVC Pipe, 2" x 1-1/2" Trap Adapters, 1 Brass Threaded, 1 Brass Unthreaded Tailpiece and Plug.
  - Installs above your subfloor, but underneath your cement floor or tile, so you do not need access below the fixture.