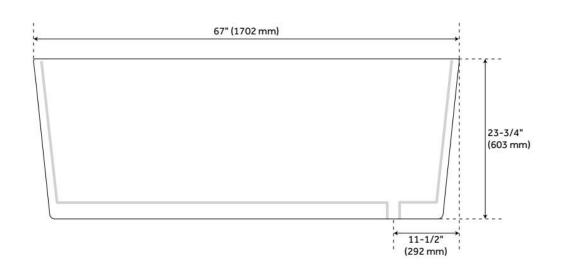

## **FEATURES**

Tub Material: Acrylic Product Finish: White

Shape: Oval

Tub Drain Placement: End

Drain Included: Yes

Drain and Overflow Finish: White Water Depth to Overflow: 15" Water Capacity (Gallons): 47

## **ADDITIONAL FEATURES**

- All dimensions are (± 1/2").
- Formed of two 3.8mm acrylic sheets, the air between acting as thermal insulator.
- Optional Quick Connect Drop-In Drain Kit Includes:
  - Floor Plate, 1-1/2" PVC Pipe, 2" x 1-1/2" Trap Adapters, 1 Brass Threaded, 1 Brass Unthreaded Tailpiece and Plug.
  - Installs above your subfloor, but underneath your cement floor or tile, so you do not need access below the fixture.