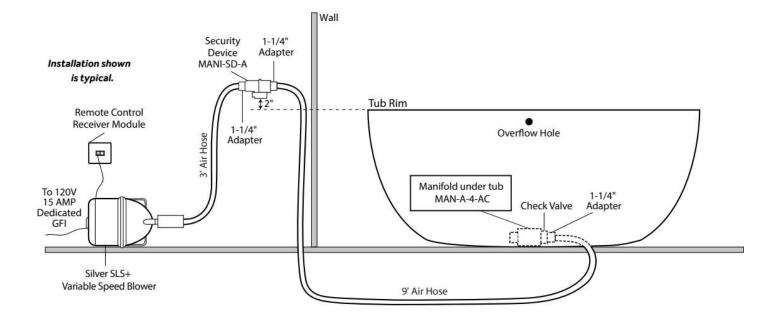

#### COMPONENTS LIST

- BM-TWP BALL CHECK VALVE JETS
- MANI-SD-A SECURITY DEVICE
- MAN-A-4-AC MANIFOLD
- SILVER SLS+ VARIABLE SPEED BLOWER

#### INSTALLATION

Install blower behind a wall (with an access panel) or in a closet. Blower can also be installed under floor. Ensure the security device, MANI-DS-A, is at least:

• 2" Above the tub rim

Security device and hose can be mounted in wall