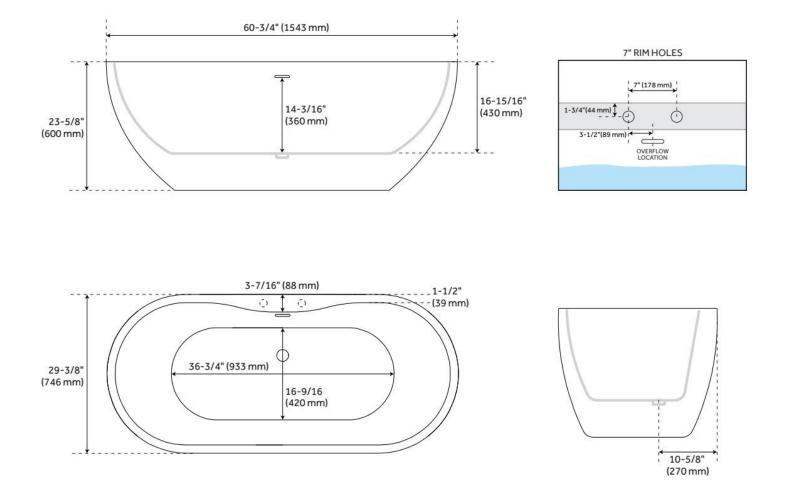

### FEATURES

Tub Material: Acrylic Product Finish: White Shape: Oval Tub Drain Placement: Offset Drain Included: Yes Drain and Overflow Finish: White Water Depth to Overflow: 14-3/16" Water Capacity (Gallons): 64.72 Built-In Adjusters: Yes Tub Weight Uncrated (Ibs): 141 Optional Accessory: 428473

## **ADDITIONAL FEATURES**

- All dimensions are (± 1/2").
- Air tub features 12 air jets that massage and relax. Remote control works within 15-foot radius and is designed to float. Tub and air system come fully assembled.
- Foam insulation increases heat retention and prevents condensation due to water and air temperature fluctuations.
- Back of tub has a removable magnetic panel for easy access when installing deck-mount faucet.
- Before drilling for a rim-mounted faucet, refer to the specification sheet for faucet location and dimensions.
- Optional Quick Connect Drop-In Drain Kit Includes:
  - Floor Plate, 1-1/2" PVC Pipe, 2" x 1-1/2" Trap Adapters, 1 Brass Threaded, 1 Brass Unthreaded Tailpiece and Plug.
  - Installs above your subfloor, but underneath your cement floor or tile, so you do not need access below the fixture.