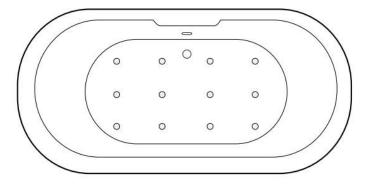

#### INSIDE OF BATH

(12) MAXI AIR JETS WITH 24 OPENINGS

ELBOWS FOR AIR JETS

TEES FOR AIR JETS