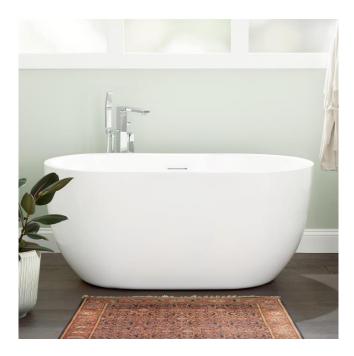

# 61" BOYCE ACRYLIC TUB WITH FOAM - AIR MASSAGE

SKU: 481143 Code: SH112075AFA

### FEATURES

Tub Material: Acrylic Product Finish: White Shape: Oval Tub Drain Placement: Offset Drain Included: Yes Drain and Overflow Finish: White Water Depth to Overflow: 14-3/16" Water Capacity (Gallons): 64.72 Built-In Adjusters: Yes Tub Weight Uncrated (Ibs): 141 Optional Accessory: 428473