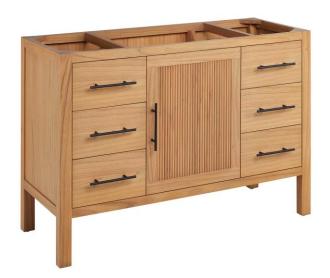

## 48" AYANNA VANITY - NATURAL MINDI - VANITY CABINET ONLY

SKU: 481855 Code: SH481855

## FEATURES

Material: Wood Product Finish: Natural Mindi Number of Doors: 1 Number of Drawers: 6 Soft-Close Hinges: Yes Soft-Close Slides: Yes Adjustable Shelves: Yes Hardware Finish: Matte Black Built-In Adjusters: Yes

## 48" AYANNA VANITY - NATURAL MINDI - VANITY CABINET ONLY

SKU: 481855 Code: SH481855

REVISED 10/1/2024

(ISI) SIGNATURE HARDWARE