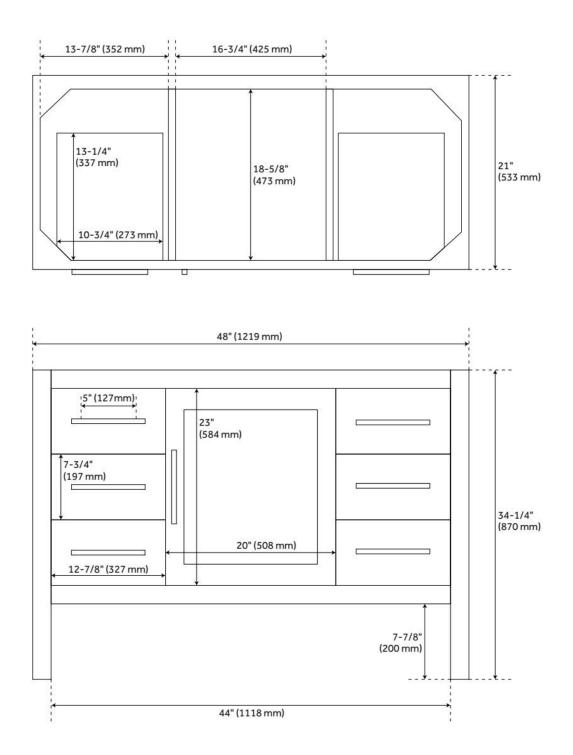

## **ADDITIONAL FEATURES**

- See Installation Instructions for directions to attach the vanity top and sink.
- All dimensions are (± 1/2").
- Wood finish samples available.

REVISED 10/1/2024